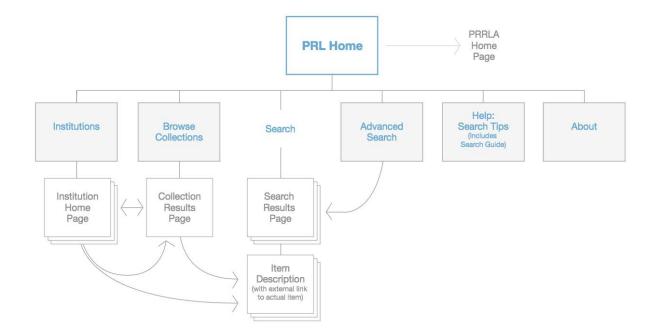

## PRL Database Site Map

- 1. Information Phase Completed
- 2. Information Architecture Phase (UX) Completed
- 3. Visual Web Design Phase in process
- 4. Web Development Phase to begin Dec 2016/Jan 2017
- 5. Back-end development Phase to begin early 2017