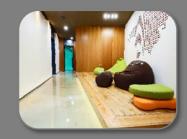

- CJ Creator Library was established to create a vital hub for innovation and creativity
  - Two reading rooms in Korea University's Central Plaza were renovated to help students engage in hands-on, interdisciplinary learning and entrepreneurial activities
  - The new digital Library supports the production and distribution of creative visual contents

- CJ Library is a media library that encourages creativity, entrepreneurship, sensitivity, and collaboration
  - 2 reading room spaces (906m²) were renovated
  - Project Timeline
    - 2017. 03. 27 Construction Begins
    - 2017. 05. 25 Construction Ends
    - 2017. 05. 30 Pre-Open (Run test operation)
    - 2017. 09. 01 Grand Open
  - Total Cost : USD 1.4 Million
    - Interior & Furniture : USD 1.1 Million
    - Equipment : USD 0.3 Million