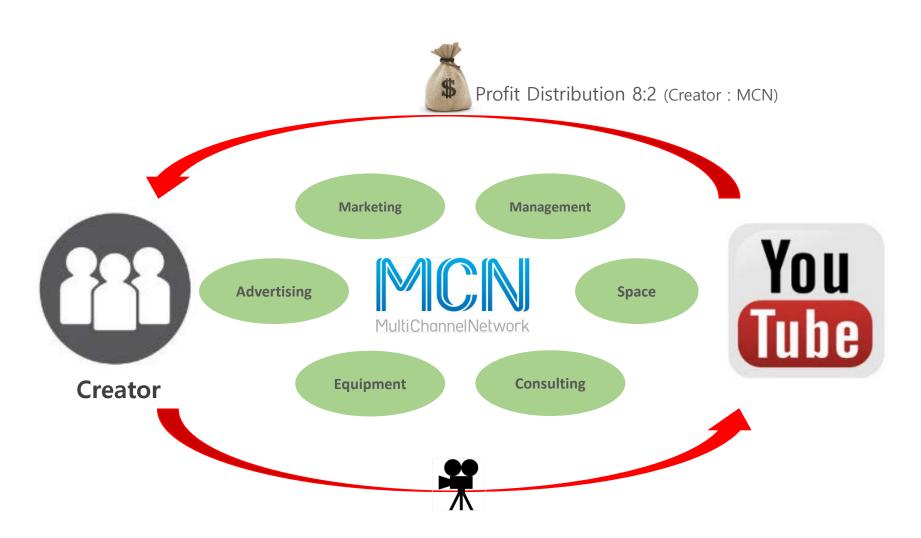

#### Library

- Offer video content services and archives
- Provide multimedia education/ Produce digital educational contents

#### Creator

- Create and share KU original contents
- Manage the YouTube Channel/ Collect related resources

#### **MCN**

- Provide multimedia production education/ Offer equipment and space
- Support creative entrepreneurship/ Connect creators to DIA TV professionals

### **KU Library & CCL**

- Educational and institutional resources now include visual contents
- CCL is anticipated to effectively collect and manage video archives and services