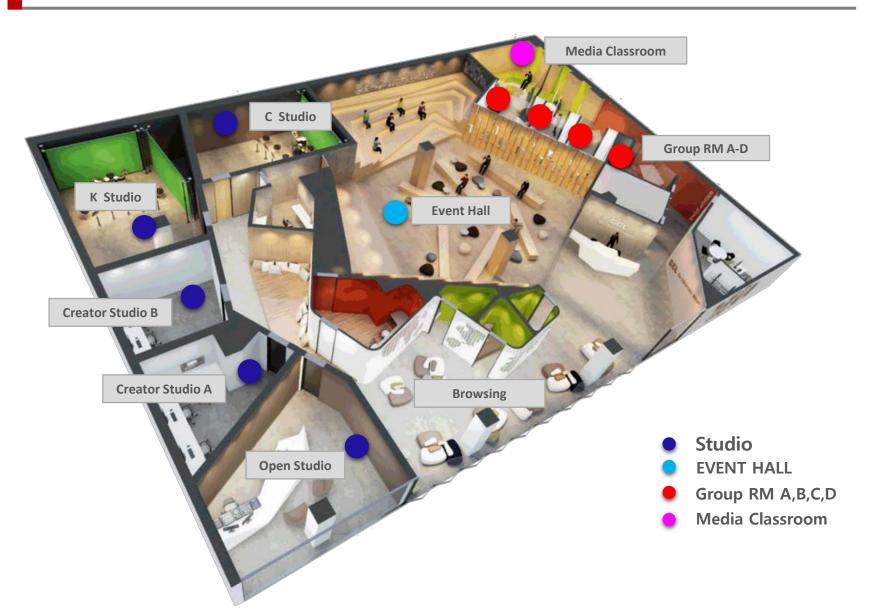

# Research Meeting - KUL & Me

| Construction |                      |                  |
|--------------|----------------------|------------------|
| Area         | 906m²                |                  |
| Section      | Web                  |                  |
|              | Performance<br>Stage | Music &<br>Media |

- CJ Library is a media library that encourages creativity, entrepreneurship, sensitivity, and collaboration
  - 2 reading room spaces (906m²) were renovated
  - Project Timeline
    - 2017. 03. 27 Construction Begins
    - 2017. 05. 25 Construction Ends
    - 2017. 05. 30 Pre-Open (Run test operation)
    - 2017. 09. 01 Grand Open
  - Total Cost : USD 1.4 Million
    - Interior & Furniture : USD 1.1 Million
    - Equipment : USD 0.3 Million