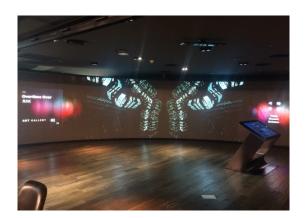

- CJ Creator Library was established to create a vital hub for innovation and creativity
  - Two reading rooms in Korea University's Central Plaza were renovated to help students engage in hands-on, interdisciplinary learning and entrepreneurial activities
  - The new digital Library supports the production and distribution of creative visual contents

- CJ Library is a media library that encourages creativity, entrepreneurship, sensitivity, and collaboration
  - 2 reading room spaces (906m²) were renovated
  - Project Timeline
    - 2017. 03. 27 Construction Begins
    - 2017. 05. 25 Construction Ends
    - 2017. 05. 30 Pre-Open (Run test operation)
    - 2017. 09. 01 Grand Open
  - Total Cost : USD 1.4 Million
    - Interior & Furniture : USD 1.1 Million
    - Equipment : USD 0.3 Million