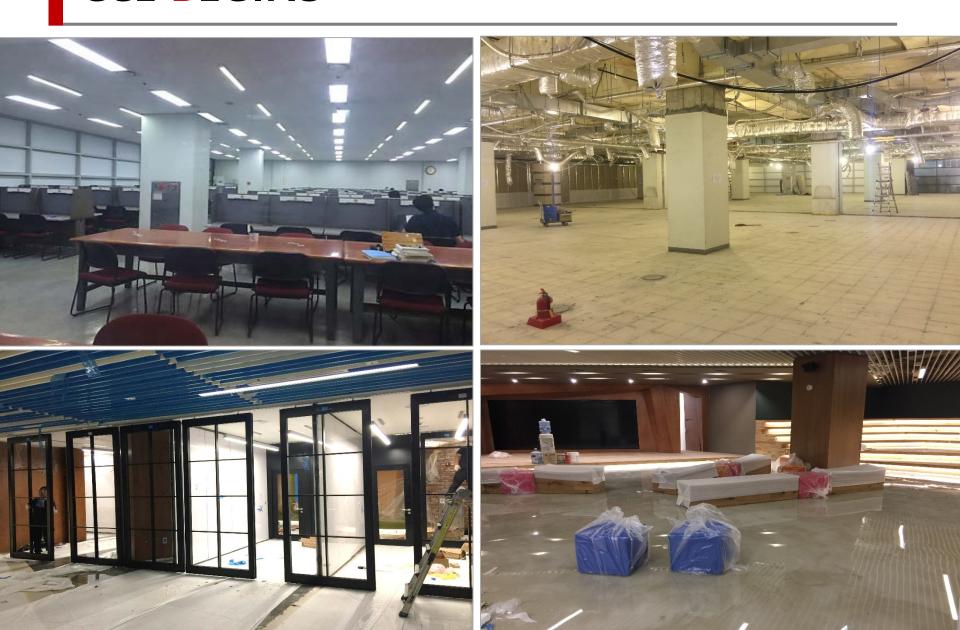

- CJ Creator Library was established to create a vital hub for innovation and creativity
  - Two reading rooms in Korea University's Central Plaza were renovated to help students engage in hands-on, interdisciplinary learning and entrepreneurial activities
  - The new digital Library supports the production and distribution of creative visual contents

- CJ Library is a media library that encourages creativity, entrepreneurship, sensitivity, and collaboration
  - 2 reading room spaces (906m²) were renovated
  - Project Timeline
    - 2017. 03. 27 Construction Begins
    - 2017. 05. 25 Construction Ends
    - 2017. 05. 30 Pre-Open (Run test operation)
    - 2017. 09. 01 Grand Open
  - Total Cost : USD 1.4 Million
    - Interior & Furniture : USD 1.1 Million
    - Equipment : USD 0.3 Million