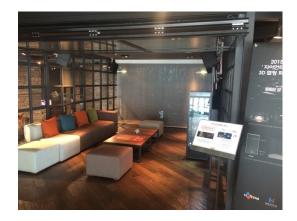

- CJ Creator Library was established to create a vital hub for innovation and creativity
  - Two reading rooms in Korea University's Central Plaza were renovated to help students engage in hands-on, interdisciplinary learning and entrepreneurial activities
  - The new digital Library supports the production and distribution of creative visual contents

- CJ Library is a media library that encourages creativity, entrepreneurship, sensitivity, and collaboration
  - 2 reading room spaces (906m²) were renovated
  - Project Timeline
    - 2017. 03. 27 Construction Begins
    - 2017. 05. 25 Construction Ends
    - 2017. 05. 30 Pre-Open (Run test operation)
    - 2017. 09. 01 Grand Open
  - Total Cost : USD 1.4 Million
    - Interior & Furniture : USD 1.1 Million
    - Equipment : USD 0.3 Million