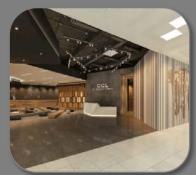

- CJ Creator Library was established to create a vital hub for innovation and creativity
  - Two reading rooms in Korea University's Central Plaza were renovated to help students engage in hands-on, interdisciplinary learning and entrepreneurial activities
  - The new digital Library supports the production and distribution of creative visual contents

- CJ Library is a media library that encourages creativity, entrepreneurship, sensitivity, and collaboration
  - 2 reading room spaces (906m²) were renovated
  - Project Timeline
    - 2017. 03. 27 Construction Begins
    - 2017. 05. 25 Construction Ends
    - 2017. 05. 30 Pre-Open (Run test operation)
    - 2017. 09. 01 Grand Open
  - Total Cost : USD 1.4 Million
    - Interior & Furniture : USD 1.1 Million
    - Equipment : USD 0.3 Million