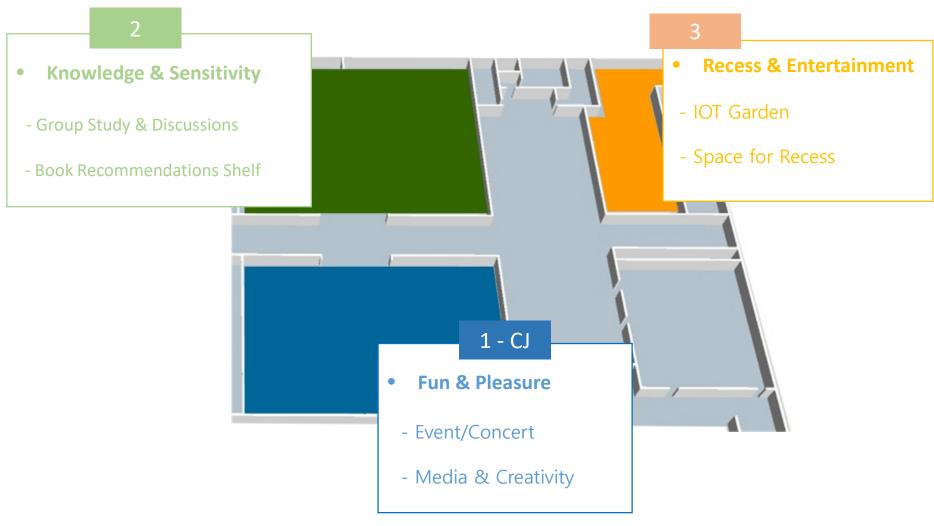

#### Professional Creator Training Program

Education program in cooperation with DIA TV

Informative hub for you to STUDY and RESEARCH

Interactive hub for you to actively COMMUNICATE with peers

Relaxing hub for you to REST

Creative hub for you to ENHANCE information literacy

Fulfilling hub for you to EAT and REFRESH