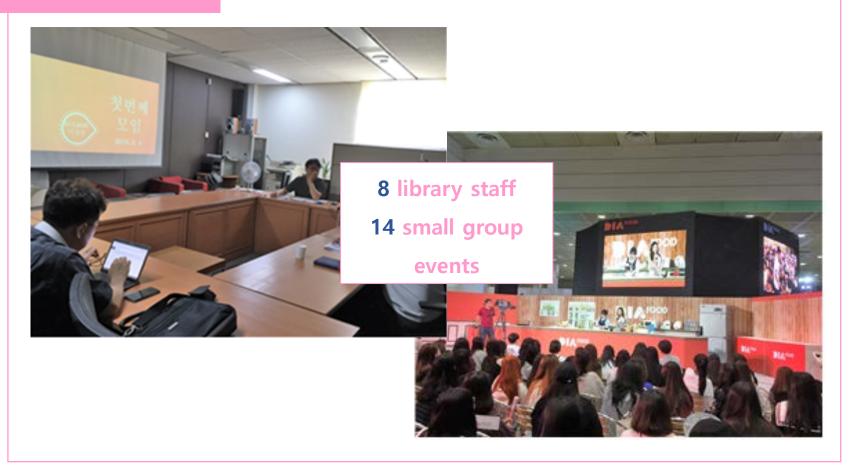

# Research Meetings 2016.08-

- Encourage library staff
   to participate in small
   research meetings
- Use various resources for research
- Conduct research on content services and MCN service
   platforms

# Research Meeting - KUL & Me