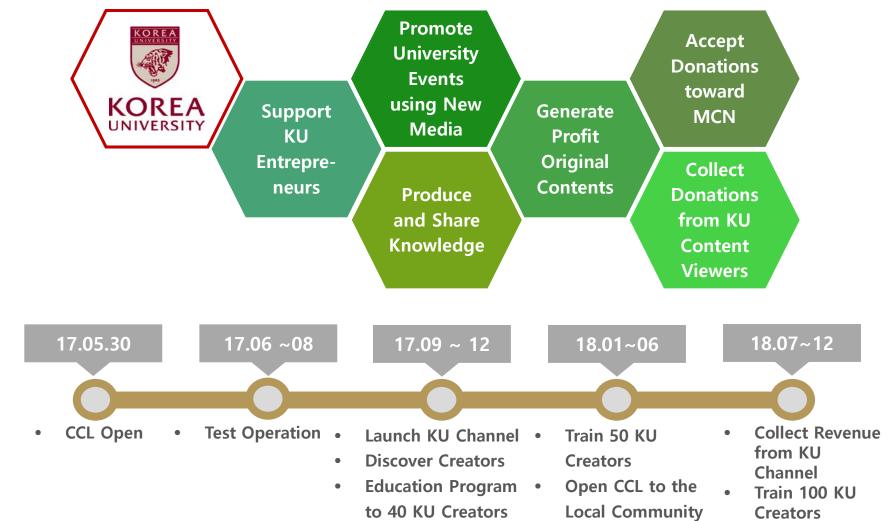

- CJ Creator Library was established to create a vital hub for innovation and creativity
  - Two reading rooms in Korea University's Central Plaza were renovated to help students engage in hands-on, interdisciplinary learning and entrepreneurial activities
  - The new digital Library supports the production and distribution of creative visual contents

- CJ Library is a media library that encourages creativity, entrepreneurship, sensitivity, and collaboration
  - 2 reading room spaces (906m²) were renovated
  - Project Timeline
    - 2017. 03. 27 Construction Begins
    - 2017. 05. 25 Construction Ends
    - 2017. 05. 30 Pre-Open (Run test operation)
    - 2017. 09. 01 Grand Open
  - Total Cost : USD 1.4 Million
    - Interior & Furniture : USD 1.1 Million
    - Equipment : USD 0.3 Million

#### Library

- Offer video content services and archives
- Provide multimedia education/ Produce digital educational contents

#### Creator

- Create and share KU original contents
- Manage the YouTube Channel/ Collect related resources

#### **MCN**

- Provide multimedia production education/ Offer equipment and space
- Support creative entrepreneurship/ Connect creators to DIA TV professionals

#### KU CCL Channel

- Create YouTube channels
- Produce original contents
- Collect and share KU YouTube contents

### Creator Training Program

- Hold contests to discover and train future creators
- Recruit sponsors
- Connect students to industries