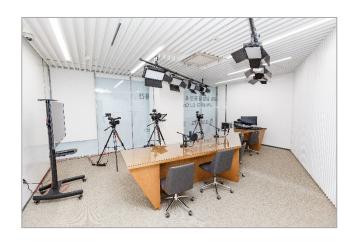

- CJ Creator Library was established to create a vital hub for innovation and creativity
  - Two reading rooms in Korea University's Central Plaza were renovated to help students engage in hands-on, interdisciplinary learning and entrepreneurial activities
  - The new digital Library supports the production and distribution of creative visual contents

- CJ Library is a media library that encourages creativity, entrepreneurship, sensitivity, and collaboration
  - 2 reading room spaces (906m²) were renovated
  - Project Timeline
    - 2017. 03. 27 Construction Begins
    - 2017. 05. 25 Construction Ends
    - 2017. 05. 30 Pre-Open (Run test operation)
    - 2017. 09. 01 Grand Open
  - Total Cost : USD 1.4 Million
    - Interior & Furniture : USD 1.1 Million
    - Equipment : USD 0.3 Million

#### **MCN**

- Provide multimedia production education/ Offer equipment and space
- Support creative entrepreneurship/ Connect creators to DIA TV professionals