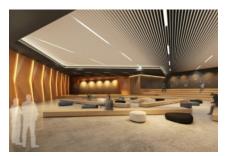

- CJ Creator Library was established to create a vital hub for innovation and creativity
  - Two reading rooms in Korea University's Central Plaza were renovated to help students engage in hands-on, interdisciplinary learning and entrepreneurial activities
  - The new digital Library supports the production and distribution of creative visual contents

- CJ Library is a media library that encourages creativity, entrepreneurship, sensitivity, and collaboration
  - 2 reading room spaces (906m²) were renovated
  - Project Timeline
    - 2017. 03. 27 Construction Begins
    - 2017. 05. 25 Construction Ends
    - 2017. 05. 30 Pre-Open (Run test operation)
    - 2017. 09. 01 Grand Open
  - Total Cost : USD 1.4 Million
    - Interior & Furniture : USD 1.1 Million
    - Equipment : USD 0.3 Million