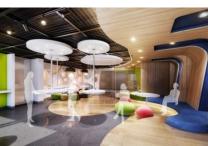

- CJ Creator Library was established to create a vital hub for innovation and creativity
  - Two reading rooms in Korea University's Central Plaza were renovated to help students engage in hands-on, interdisciplinary learning and entrepreneurial activities
  - The new digital Library supports the production and distribution of creative visual contents

- CJ Library is a media library that encourages creativity, entrepreneurship, sensitivity, and collaboration
  - 2 reading room spaces (906m²) were renovated
  - Project Timeline
    - 2017. 03. 27 Construction Begins
    - 2017. 05. 25 Construction Ends
    - 2017. 05. 30 Pre-Open (Run test operation)
    - 2017. 09. 01 Grand Open
  - Total Cost : USD 1.4 Million
    - Interior & Furniture : USD 1.1 Million
    - Equipment : USD 0.3 Million