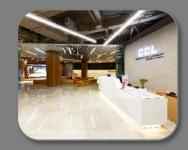

- CJ Creator Library was established to create a vital hub for innovation and creativity
  - Two reading rooms in Korea University's Central Plaza were renovated to help students engage in hands-on, interdisciplinary learning and entrepreneurial activities
  - The new digital Library supports the production and distribution of creative visual contents

- CJ Library is a media library that encourages creativity, entrepreneurship, sensitivity, and collaboration
  - 2 reading room spaces (906m²) were renovated
  - Project Timeline
    - 2017. 03. 27 Construction Begins
    - 2017. 05. 25 Construction Ends
    - 2017. 05. 30 Pre-Open (Run test operation)
    - 2017. 09. 01 Grand Open
  - Total Cost : USD 1.4 Million
    - Interior & Furniture : USD 1.1 Million
    - Equipment : USD 0.3 Million