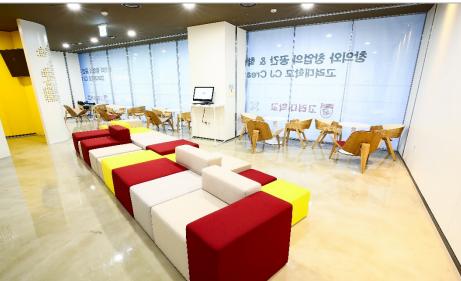

- CJ Creator Library was established to create a vital hub for innovation and creativity
  - Two reading rooms in Korea University's Central Plaza were renovated to help students engage in hands-on, interdisciplinary learning and entrepreneurial activities
  - The new digital Library supports the production and distribution of creative visual contents

- CJ Library is a media library that encourages creativity, entrepreneurship, sensitivity, and collaboration
  - 2 reading room spaces (906m²) were renovated
  - Project Timeline
    - 2017. 03. 27 Construction Begins
    - 2017. 05. 25 Construction Ends
    - 2017. 05. 30 Pre-Open (Run test operation)
    - 2017. 09. 01 Grand Open
  - Total Cost : USD 1.4 Million
    - Interior & Furniture : USD 1.1 Million
    - Equipment : USD 0.3 Million