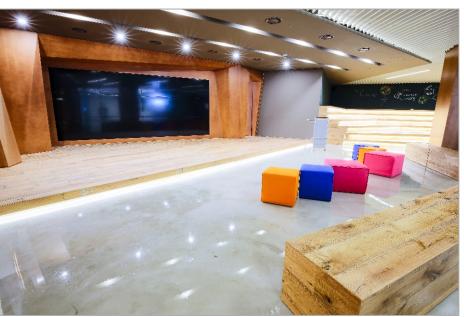

- CJ Creator Library was established to create a vital hub for innovation and creativity
  - Two reading rooms in Korea University's Central Plaza were renovated to help students engage in hands-on, interdisciplinary learning and entrepreneurial activities
  - The new digital Library supports the production and distribution of creative visual contents

- CJ Library is a media library that encourages creativity, entrepreneurship, sensitivity, and collaboration
  - 2 reading room spaces (906m²) were renovated
  - Project Timeline
    - 2017. 03. 27 Construction Begins
    - 2017. 05. 25 Construction Ends
    - 2017. 05. 30 Pre-Open (Run test operation)
    - 2017. 09. 01 Grand Open
  - Total Cost : USD 1.4 Million
    - Interior & Furniture : USD 1.1 Million
    - Equipment : USD 0.3 Million