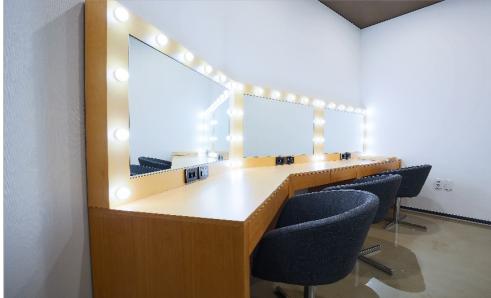

- CJ Creator Library was established to create a vital hub for innovation and creativity
  - Two reading rooms in Korea University's Central Plaza were renovated to help students engage in hands-on, interdisciplinary learning and entrepreneurial activities
  - The new digital Library supports the production and distribution of creative visual contents

- CJ Library is a media library that encourages creativity, entrepreneurship, sensitivity, and collaboration
  - 2 reading room spaces (906m²) were renovated
  - Project Timeline
    - 2017. 03. 27 Construction Begins
    - 2017. 05. 25 Construction Ends
    - 2017. 05. 30 Pre-Open (Run test operation)
    - 2017. 09. 01 Grand Open
  - Total Cost : USD 1.4 Million
    - Interior & Furniture : USD 1.1 Million
    - Equipment : USD 0.3 Million