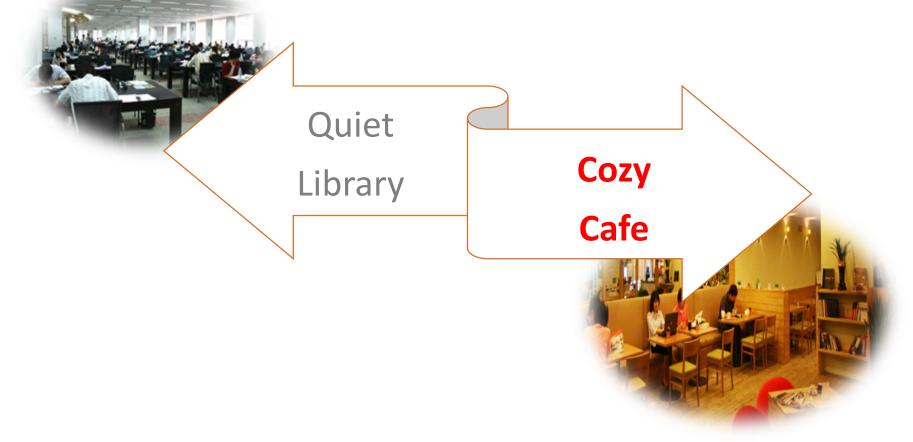

# Changes in Study Space Preferences

#### Professional Creator Training Program

Education program in cooperation with DIA TV

Informative hub for you to STUDY and RESEARCH

Interactive hub for you to actively COMMUNICATE with peers

Relaxing hub for you to REST

Creative hub for you to ENHANCE information literacy

Fulfilling hub for you to EAT and REFRESH