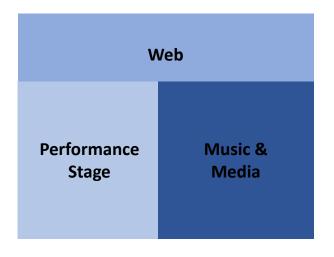

# Research Meeting - KUL & Me

| Construction |                      |                  |
|--------------|----------------------|------------------|
| Area         | 906m²                |                  |
| Section      | Web                  |                  |
|              | Performance<br>Stage | Music &<br>Media |