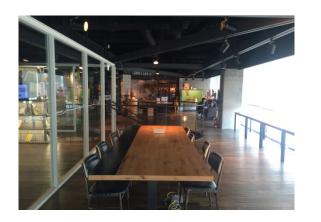

- CJ Creator Library was established to create a vital hub for innovation and creativity
  - Two reading rooms in Korea University's Central Plaza were renovated to help students engage in hands-on, interdisciplinary learning and entrepreneurial activities
  - The new digital Library supports the production and distribution of creative visual contents

- CJ Library is a media library that encourages creativity, entrepreneurship, sensitivity, and collaboration
  - 2 reading room spaces (906m²) were renovated
  - Project Timeline
    - 2017. 03. 27 Construction Begins
    - 2017. 05. 25 Construction Ends
    - 2017. 05. 30 Pre-Open (Run test operation)
    - 2017. 09. 01 Grand Open
  - Total Cost : USD 1.4 Million
    - Interior & Furniture : USD 1.1 Million
    - Equipment : USD 0.3 Million