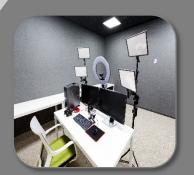

- CJ Creator Library was established to create a vital hub for innovation and creativity
  - Two reading rooms in Korea University's Central Plaza were renovated to help students engage in hands-on, interdisciplinary learning and entrepreneurial activities
  - The new digital Library supports the production and distribution of creative visual contents

- CJ Library is a media library that encourages creativity, entrepreneurship, sensitivity, and collaboration
  - 2 reading room spaces (906m²) were renovated
  - Project Timeline
    - 2017. 03. 27 Construction Begins
    - 2017. 05. 25 Construction Ends
    - 2017. 05. 30 Pre-Open (Run test operation)
    - 2017. 09. 01 Grand Open
  - Total Cost : USD 1.4 Million
    - Interior & Furniture : USD 1.1 Million
    - Equipment : USD 0.3 Million

#### Library

- Offer video content services and archives
- Provide multimedia education/ Produce digital educational contents

#### Creator

- Create and share KU original contents
- Manage the YouTube Channel/ Collect related resources

#### **MCN**

- Provide multimedia production education/ Offer equipment and space
- Support creative entrepreneurship/ Connect creators to DIA TV professionals