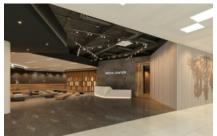

- CJ Creator Library was established to create a vital hub for innovation and creativity
  - Two reading rooms in Korea University's Central Plaza were renovated to help students engage in hands-on, interdisciplinary learning and entrepreneurial activities
  - The new digital Library supports the production and distribution of creative visual contents

- CJ Library is a media library that encourages creativity, entrepreneurship, sensitivity, and collaboration
  - 2 reading room spaces (906m²) were renovated
  - Project Timeline
    - 2017. 03. 27 Construction Begins
    - 2017. 05. 25 Construction Ends
    - 2017. 05. 30 Pre-Open (Run test operation)
    - 2017. 09. 01 Grand Open
  - Total Cost : USD 1.4 Million
    - Interior & Furniture : USD 1.1 Million
    - Equipment : USD 0.3 Million