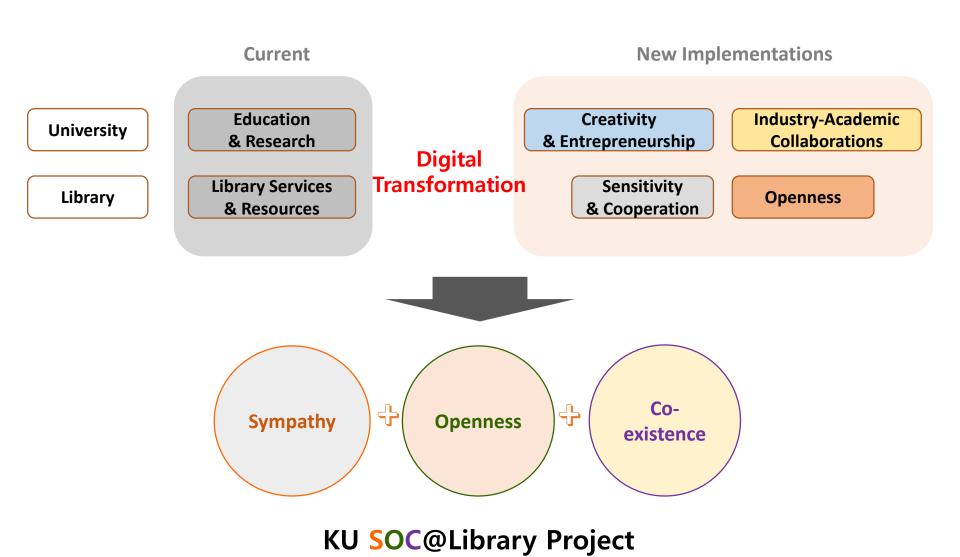

### **KU SOC@Library Project**

1<sup>st</sup> step - KUL Zone <u>Space Renovation</u> Project

2<sup>nd</sup> step - KML 1937 Renaissance Project

3<sup>rd</sup> step - KUL <u>Future Library Project</u>

**Academic Theme Park** 

- Multicultural space that SYMPATHIZES with users by providing an ideal place to study, research, and rest
- An OPEN library that provides resources and facilities to the local community
- A place where past (KML), current (Main Library), and future (Future innovation Center)
   libraries COEXIST

### **PLAN**

Create a Sympathy
Bond
2016.03-

- Create a library
   committee that includes
   representatives from the
   student body
- Discuss changes in user behaviors and study preferences

Form Ideas **2016.08**-

- Launch idea contests to innovate places
- Cooperate with classes and assign group projects

# Research Meetings 2016.08-

- Encourage library staff
   to participate in small
   research meetings
- Use various resources for research
- Conduct research on content services and MCN service
   platforms