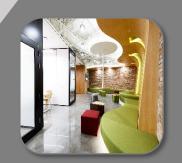

- CJ Creator Library was established to create a vital hub for innovation and creativity
  - Two reading rooms in Korea University's Central Plaza were renovated to help students engage in hands-on, interdisciplinary learning and entrepreneurial activities
  - The new digital Library supports the production and distribution of creative visual contents

- CJ Library is a media library that encourages creativity, entrepreneurship, sensitivity, and collaboration
  - 2 reading room spaces (906m²) were renovated
  - Project Timeline
    - 2017. 03. 27 Construction Begins
    - 2017. 05. 25 Construction Ends
    - 2017. 05. 30 Pre-Open (Run test operation)
    - 2017. 09. 01 Grand Open
  - Total Cost : USD 1.4 Million
    - Interior & Furniture : USD 1.1 Million
    - Equipment : USD 0.3 Million