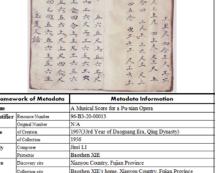

| Framework of Metadata |                 | Metadata Information                                              |
|-----------------------|-----------------|-------------------------------------------------------------------|
|                       |                 | Performing Bodhisattvas in No.14 of Mogao Caves at Dunhuang       |
| Identifier            | Resource Number | 96-D2-15-00015                                                    |
| PERMIT                | Original Number | N/A                                                               |
| Date                  | of Creation     | Late Tang Dynasty (875 - 907)                                     |
|                       | of Protection   | Song and Qing Dynasties(Repair)                                   |
| Party                 | Author          | Anonymous                                                         |
|                       | Discoverer      | State Council of the People's Republic of China                   |
| Place                 | Discovery site  | Dunhuang City, Gansu Province                                     |
|                       | Collection site | The south and north walls in No. 14 of Mogao Caves at<br>Dunhoang |
| Category              | in General      | Musical Images                                                    |