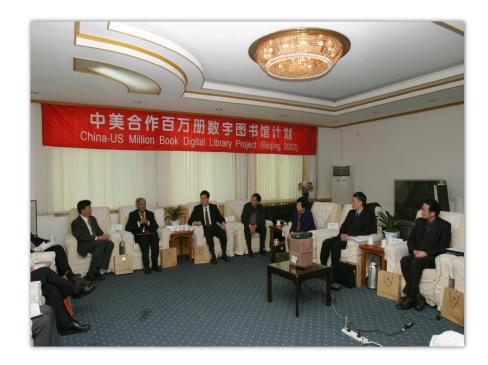

## Overview of CADAL

- In 2001, the Chinese and American computer scientists jointly initiated "China-US million books digital library project"
- Objective: Create a free-to-read searchable collection of 1 million books available to everyone over the internet.

## Milestones

- 2001: the project was initiated, known as MBP in US and CADAL in China.
- 2006: 1 million books have been digitalized at the end of phase I.
- 2009: Engineering Research Center of Digital Library (MOE ERCDL) was established.
- 2012: totally 2.5 million items have been digitalized.
- 2015: Encyclopedia of the republic of China was released (http://cadal.hytung.cn)