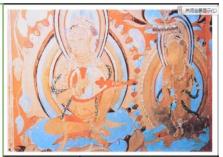

#### special collections

Database of Chinese Musical Relics (DCMR)

煌

Musical Scores

| 元数据框架 |      | 元数据信息          |  |
|-------|------|----------------|--|
| 名称    |      | 敦煌英高窟第14窟菩萨伎乐图 |  |
|       | 汽源编号 | 96-02-15-00015 |  |
| 编号    | 交视编号 | 无描述            |  |
| 年代    | 原生計画 | 晚唐 (875-907)   |  |
|       | 保护股前 | 宋清(重修)         |  |
| 人物    | 88作者 | 无描述            |  |
|       | 保护機  | 中华人民共和国国务院     |  |
|       | 发现地  | 甘肃省敦煌市         |  |
| 地点    | 现存地  | 敦煌莫高窟第14窟南、北二壁 |  |
|       | 大衆   | 音乐服像           |  |

| Framework of Metadata |                 | Metadata Information                                              |
|-----------------------|-----------------|-------------------------------------------------------------------|
|                       |                 | Performing Bodhisattvas in No.14 of Mogao Caves at Dunhuang       |
| Identifier            | Resource Number | 96-D2-15-00015                                                    |
| PERMIT                | Original Number | N/A                                                               |
| Date                  | of Creation     | Late Tang Dynasty (875 - 907)                                     |
|                       | of Protection   | Song and Qing Dynasties(Repair)                                   |
| Party                 | Author          | Anonymous                                                         |
|                       | Discoverer      | State Council of the People's Republic of China                   |
| Place                 | Discovery site  | Dunhuang City, Gansu Province                                     |
|                       | Collection site | The south and north walls in No. 14 of Mogao Caves at<br>Dunhoang |
| Category              | in General      | Musical Images                                                    |