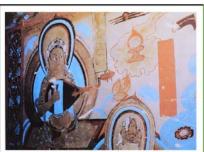

#### special collections

Database of Chinese Musical Relics (DCMR)

煌

Musical Scores

| 元数据框架 |      | 元数据信息          |  |
|-------|------|----------------|--|
| 名称    |      | 敦煌英高窟第14窟菩萨伎乐图 |  |
|       | 汽源编号 | 96-02-15-00015 |  |
| 编号    | 交视编号 | 无描述            |  |
| 年代    | 原生計画 | 晚唐 (875-907)   |  |
|       | 保护股前 | 宋清(重修)         |  |
| 人物    | 88作者 | 无描述            |  |
|       | 保护機  | 中华人民共和国国务院     |  |
|       | 发现地  | 甘肃省敦煌市         |  |
| 地点    | 现存地  | 敦煌莫高窟第14窟南、北二壁 |  |
|       | 大衆   | 音乐服像           |  |

| Framework of Metadata |                 | Metadata Information                                              |
|-----------------------|-----------------|-------------------------------------------------------------------|
|                       |                 | Performing Bodhisattvas in No.14 of Mogao Caves at Dunhuang       |
| Identifier            | Resource Number | 96-D2-15-00015                                                    |
| PERMIT                | Original Number | N/A                                                               |
| Date                  | of Creation     | Late Tang Dynasty (875 - 907)                                     |
|                       | of Protection   | Song and Qing Dynasties(Repair)                                   |
| Party                 | Author          | Anonymous                                                         |
|                       | Discoverer      | State Council of the People's Republic of China                   |
| Place                 | Discovery site  | Dunhuang City, Gansu Province                                     |
|                       | Collection site | The south and north walls in No. 14 of Mogao Caves at<br>Dunhoang |
| Category              | in General      | Musical Images                                                    |