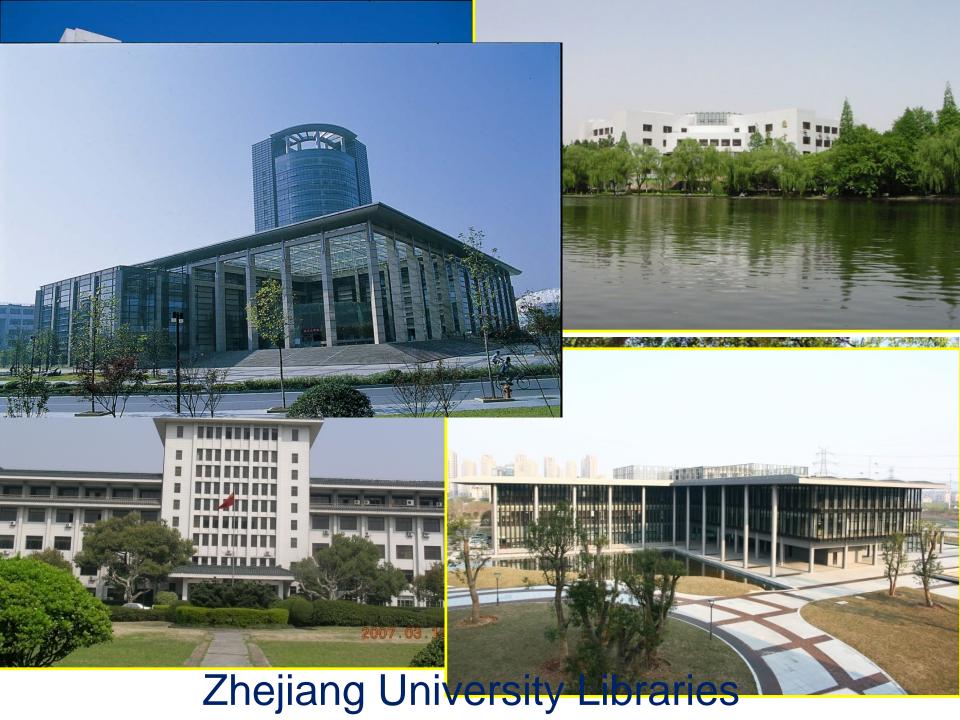

## **ZheJiang University Libraries**

- Founded in 1897
- 6 branches libraries
- 20+ college libraries
- total area: 8,6000 square meters
  - 5,282 reader places

## **ZheJiang University Libraries**

- The collection cover almost all subjects
- Total collections: 6,158,000+ volumes
- Annual book circulation :

1,000,000+ volumes

• Digital resources:

 $3,465,000^{+} \text{ e-books}$ 