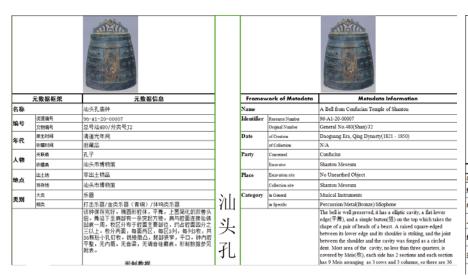

| 元数据框架 |      | 数据框架 元数据信息                                                                                                                                                           |  |
|-------|------|----------------------------------------------------------------------------------------------------------------------------------------------------------------------|--|
| 器名    |      | 成都宴乐画像碑                                                                                                                                                              |  |
| 40.00 | 炎源编号 | 96-D8-09-00009                                                                                                                                                       |  |
| 编号    | 文物编号 | 无描述 <b></b>                                                                                                                                                          |  |
| 年代    | 原生时间 | 东汉 (25-220)                                                                                                                                                          |  |
| 41    | 出土时间 | 1975                                                                                                                                                                 |  |
| 人物    | 关联省  | 无描述                                                                                                                                                                  |  |
| A 433 | 发拥有  | 四川省文物考古研究院                                                                                                                                                           |  |
| 地点    | 出土地  | 成都西郊东汉墓                                                                                                                                                              |  |
|       | 现存地  | 成都市博物馆                                                                                                                                                               |  |
|       | 大类   | 画像砖                                                                                                                                                                  |  |
| 类别    | 組織   | 宴乐歌舞                                                                                                                                                                 |  |
|       |      |                                                                                                                                                                      |  |
| 形制    |      | 药高40.0、宽48.0厘米。图片左上方两人底边而坐。着<br>广油长服,一男子正在救题, 赵尾端仅见一象征往臂那<br>形弦特,下有康足,未刻有弦。一端置地头顶。<br>上,双臂前伸,双手抵弹,其旁一女子,头挽离子头挽<br>数者,右上方两人原动面坐,男子高双长服,女子会<br>数者,右上方两人原动面坐,男子高双长服,女子条 |  |

| Framework of Metadata |                 | Metadata Information                                                                                                                                                                                                                                                                                                                                                                                                                                                                   |
|-----------------------|-----------------|----------------------------------------------------------------------------------------------------------------------------------------------------------------------------------------------------------------------------------------------------------------------------------------------------------------------------------------------------------------------------------------------------------------------------------------------------------------------------------------|
| Vame                  |                 | A Picorial Brick from Chengdu Depicting a Convivial Scene                                                                                                                                                                                                                                                                                                                                                                                                                              |
| dentifier             | Resource Number | 96-D8-09-00008                                                                                                                                                                                                                                                                                                                                                                                                                                                                         |
|                       | Original Number | N/A                                                                                                                                                                                                                                                                                                                                                                                                                                                                                    |
| Date                  | of Creation     | Eastern Han Dynasty(25 - 220)                                                                                                                                                                                                                                                                                                                                                                                                                                                          |
|                       | of Excavation   | 1975                                                                                                                                                                                                                                                                                                                                                                                                                                                                                   |
| Party                 | Concerned       | N/A                                                                                                                                                                                                                                                                                                                                                                                                                                                                                    |
|                       | Excavator       | Sichuan Research Institute of Cultural Relics and Archaeology                                                                                                                                                                                                                                                                                                                                                                                                                          |
| Place                 | Excavation site | A tomb from the Eastern Han Period at west Chengdu, Sichuan<br>Province                                                                                                                                                                                                                                                                                                                                                                                                                |
|                       | Collection site | Sichuan Provincial Museum                                                                                                                                                                                                                                                                                                                                                                                                                                                              |
| Category              | in General      | Picorial Bricks                                                                                                                                                                                                                                                                                                                                                                                                                                                                        |
|                       | in Specific     | Convivial Scene                                                                                                                                                                                                                                                                                                                                                                                                                                                                        |
|                       |                 | The brick is 40cm high, 48cm wide. On the top left, there are<br>two persons sitting on the ground, wearing the bag-sleeve gowns,<br>one of them is playing Set&B), four the tail end of the instrument,<br>we can only see a mushroom-shaped tenon generally for<br>fastening the strings. The instrument in jeture has no strings at<br>all, but we can see the feet(## 23) under it. The player is putting<br>half of the instrument on his legs, and the other half is left on the |
| Shape & Structure     |                 | ground, his arms are stretching forward and his hands are<br>playing. Besides him, there is a woman singing. On the top right,<br>there are two persons sitting on the ground, the man wearing a                                                                                                                                                                                                                                                                                       |