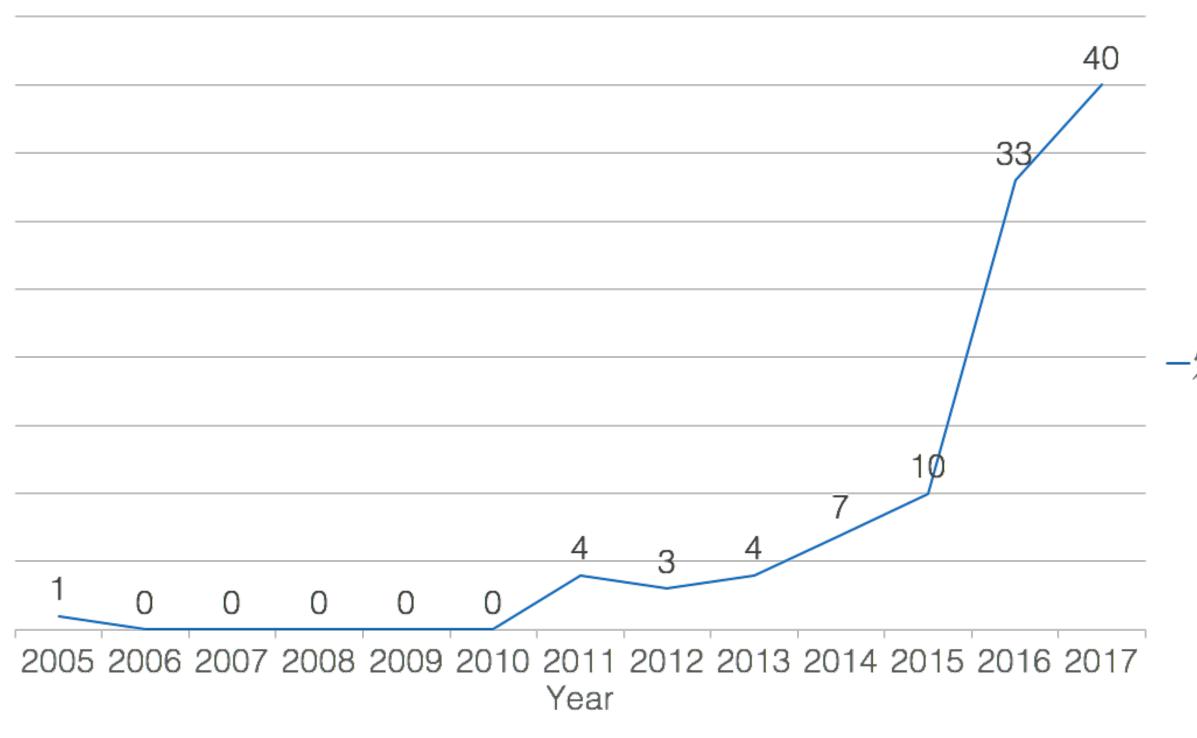

### 40 **DH in CHINA Just Started** 35 中国大陆数字人文研究起步 30 25 abe 20 20 15 10 Funded Projects: 5 2008: From 0 to 12 2017: reach 37 2018, back to 0.....

45

发表篇数

The trend of academic papers in Chinese published from 2005 – 2017 inflection point is the year 2015

CNKI: "数字人文"、"人文计算" in Title

Questions to ask and discuss continually with various stakeholders: How can the library serve the core missions of the Digital Humanities? What is you expectation and recommendation to the university libraries?