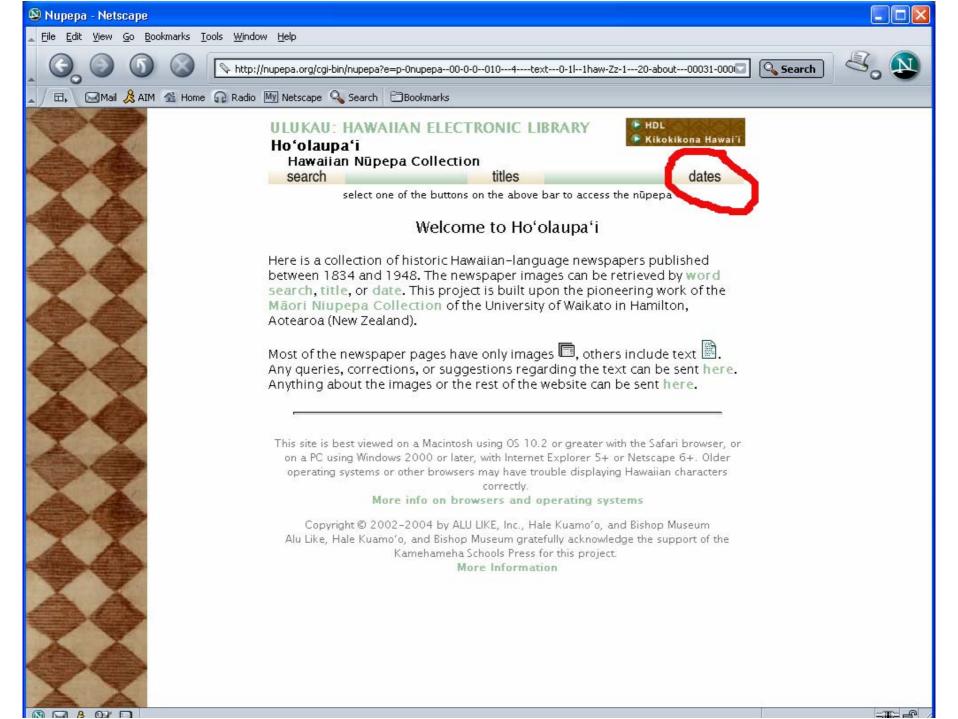

### Hoÿolaupaÿi: A Hawaiian Language Newspaper Resource

A Project of the Bernice Pauahi Bishop Museum