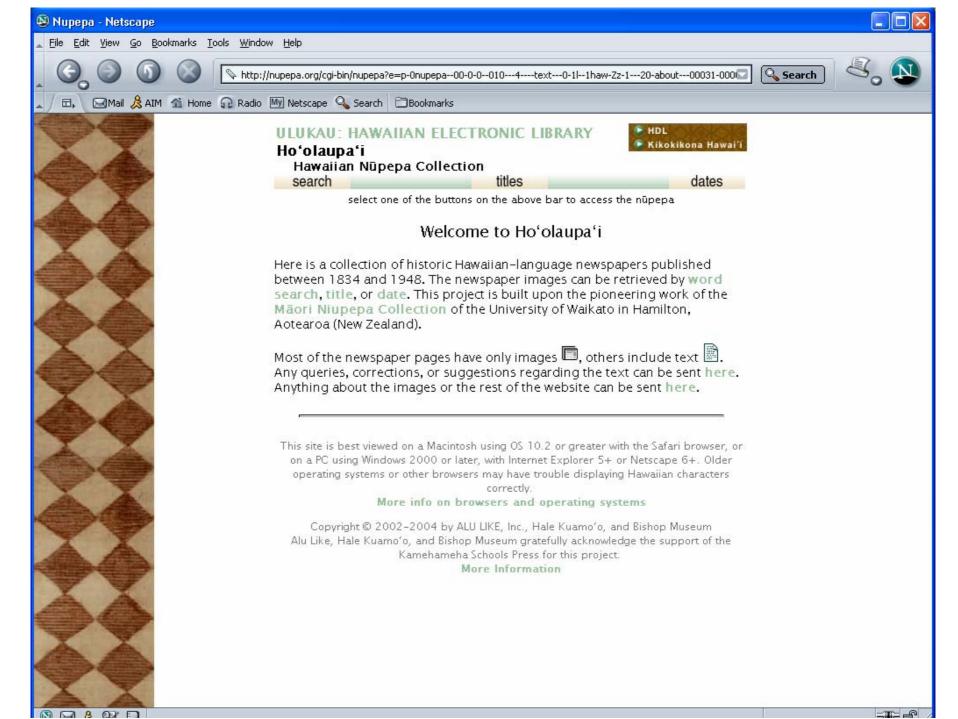

### Hoÿolaupaÿi: A Hawaiian Language Newspaper Resource

A Project of the Bernice Pauahi Bishop Museum