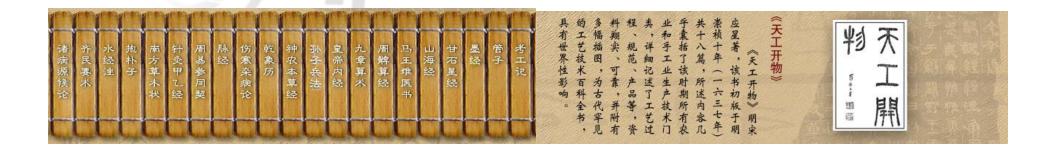

# The Digital Library of Chinese Science & Technology History

Main subjects on history of Chinese sci. and tech.

Agriculture, Medicine, Astronomy, Mathematics, Biology, Geology, Physics, Chemistry, Architecture, Hydraulics, Fabric, Machine and Mechanism, Metallurgy, Printing, Weapon,...