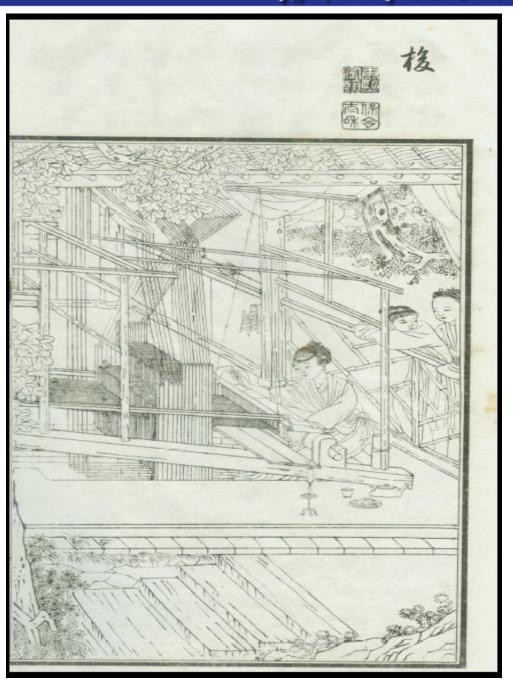

### Contents in the project:

-- 40 related monographs;

Such as *Pictures of Plowing and Weaving* (Rare book, 2 vol. 46 pictures, 1662-1722)

- -- 12554 Index Cards collected by the library in 50'-60's
- -- Prof. Liu Xianzhou's monographs, papers, Manuscripts, pictures, book index, etc.
- -- Animations and pictures on reconstructive models of ancient machines and mechanisms.

# 清華大学圖書館

A kind of agricultural instrument: pestle and mortar

Pictures and Poems for Plowing and Plaiting, published in 1827