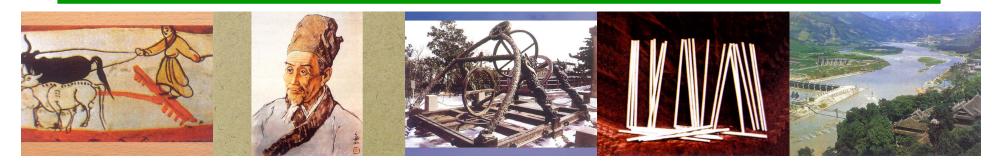

# The Digital Library of Chinese Science & Technology History

Main subjects on history of Chinese sci. and tech.

Agriculture, Medicine, Astronomy, Mathematics, Biology, Geology, Physics, Chemistry, Architecture, Hydraulics, Fabric, Machine and Mechanism, Metallurgy, Printing, Weapon,...

### Main types of the contents:

Culture relics, Oracle, Bamboo books, Ancient printing books, manuscripts, cards, pictures, drawings, etc.