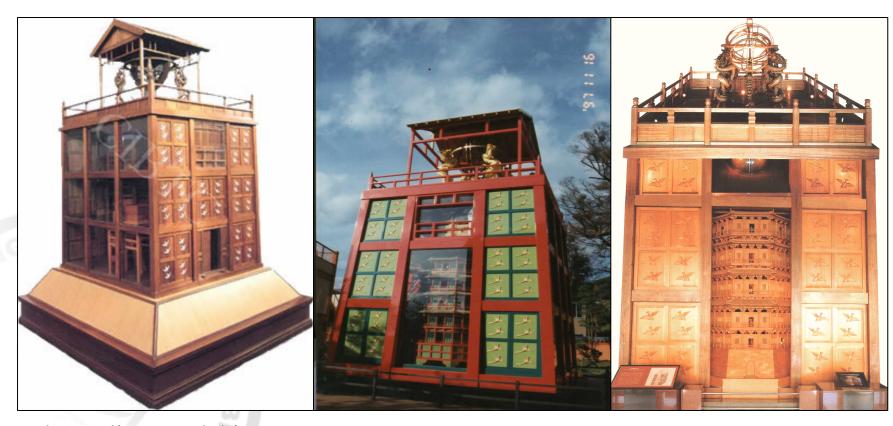

# **Reconstructive Models of the Astronomical Clock Tower**

The earliest model in the National Museum of China, 1958

Model in Japan

Model in Taiwan

Objective in near future: to build a "Digital Library of Chinese Science & Technology History" in which more and more academic disciplines can be gradually involved.