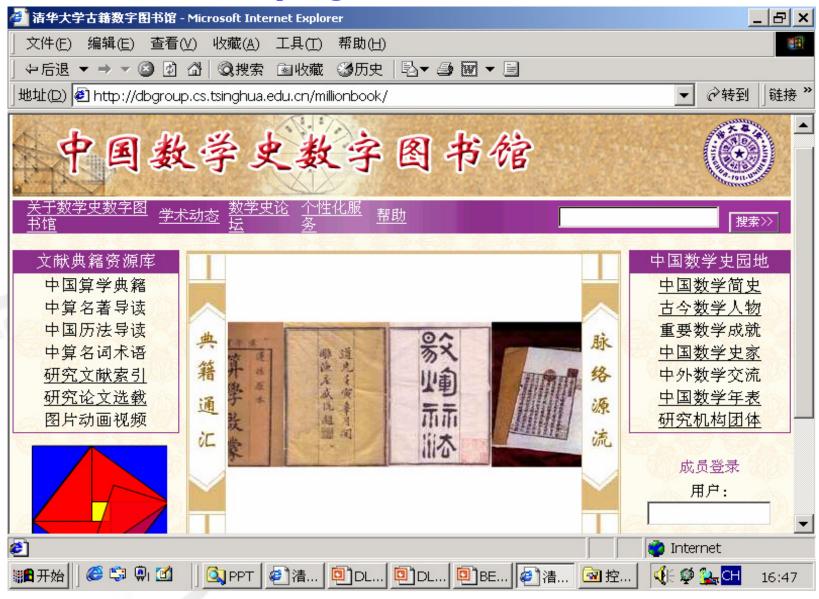

# **Digital Library of Chinese Math. History**

#### Main Achievements:

WILL ALL

**☐** Investigation of the materials:

Existing Ancient Chinese Mathematical works is about 1910

-Statistics from "Series of the history of mathematics in china App. Vol. 2"

#### ☐ <u>Digitization progress</u>

- ☐ Finished 150 E-books, 70000 pages digitizied.
- □ Finished 3 indexing databases: Union Catalog on Ancient math., Research paper index on Chinese Math History.

  Tsinghua Catalog on Ancient Math.。
- □ Designed 20 animations on ancient calculation processing, such as Pythagoras' theorem, Sphere's computing method,
   Cube's arithmetic Multiplication.

#### **CMDL** Website:

http://166.111.205.16:8081/mathdl/default.htm

- **☐** Interoperability
- ☐ METS based encoding cataloging toolkit was published.
- □52 Chinese Math Journals were localized and published together with other EMANI partners on website

# **Homepage of DLCMH**