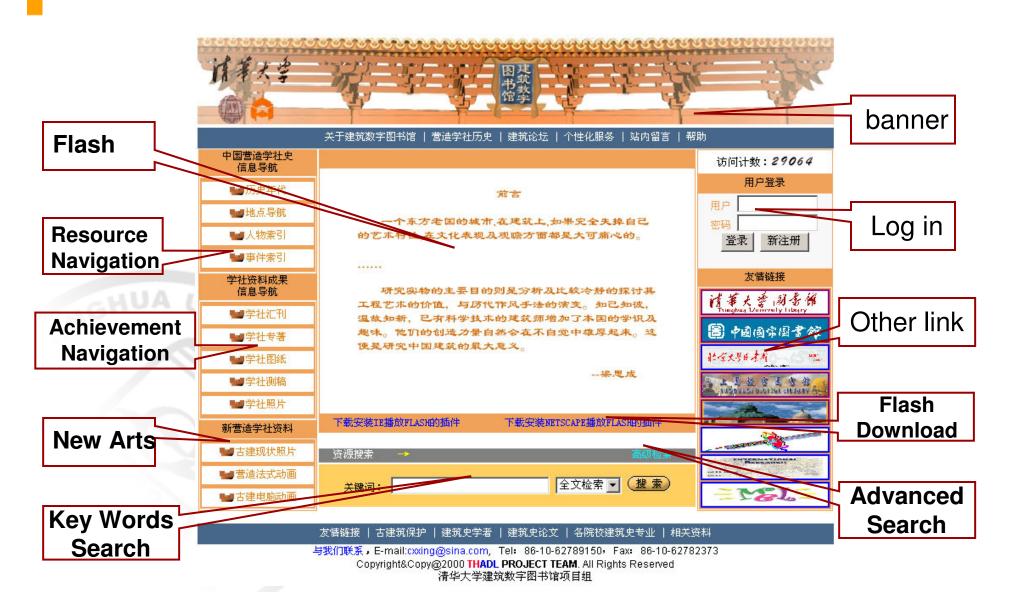

# **Tsinghua Architecture DL**

Tsinghua Architecture Digital Library (THADL) was funded by Tsinghua Research foundation.in Nov. 2000, and finished in Oct. 2002.

--A Cross-disciplines project collaborated by Library, Computer Science dept. and Architecture Dept.

# **Tsinghua Architecture DL**

#### **Achievements:**

- About 20000 pieces was digitized.
- DC based metadata schemas were drafted for several types such as monograph, paper, photo, drawing and animation.
- Prototype system was built which includes the content creation and indexing, information organization, search and retrieval, web publishing and rights management functions.
- Learning environment was provided for Architecture History courses.
- •THADL website:

http://dbgroup.cs.tsinghua.edu.cn/digital/

### **Homepage of THL Architecture DL**

# 消華大学國毒館