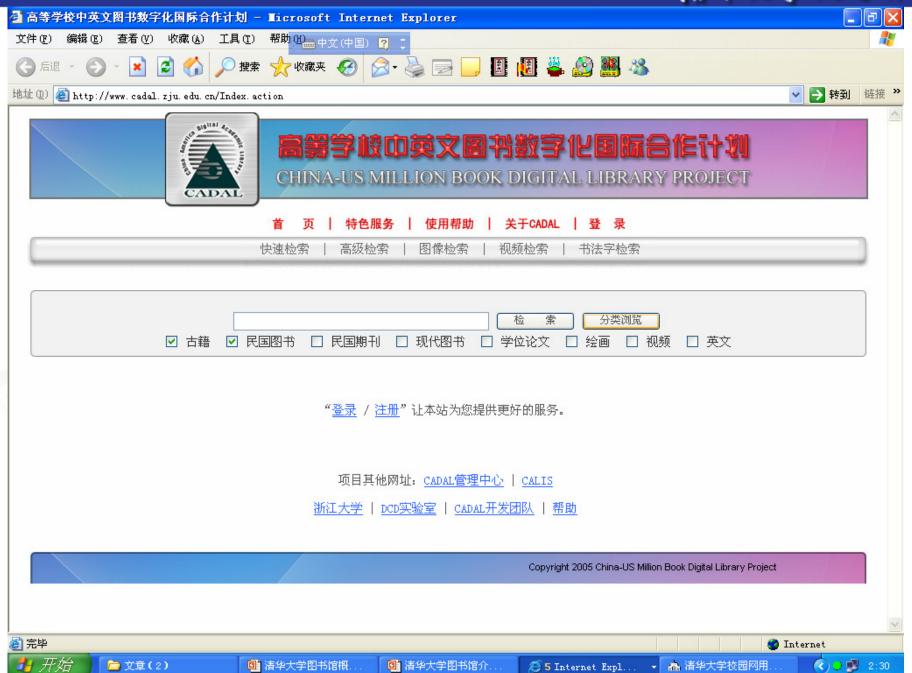

# China-US Million Book Digital Library Project

- •Leader: Zhe Jiang University
- •Participate members: 16 Academic Libraries including Tsinghua
- •Chinese Government invests 70,000,000 RMB (2003-2005), US NSF offers the equipments and software valued around 3000,000\$
- •Achievements: (Up to Mar. 2007)

No. of Digitized books:1,225,654

No. of web published book: 861,591

Data storage space:50 TB

16 digitization centers established

# China-US Million Book Digital Library Project

#### Access Policy:

- Around 140,000 Ancient e-books (published before 1911) accessed worldwide
- Around 180,000 Ming Guo e-books (published between 1911-1949) accessed among "211" Universities
- Modern Books and Desertation will be opened among participating members after getting property permittion.

Average per day hits: 150,000,

Average per day downloads:120 GB, (Equal with 4000 e-books)

Tsinghua provides 50,000 Ebooks and Dissertation for CADAL