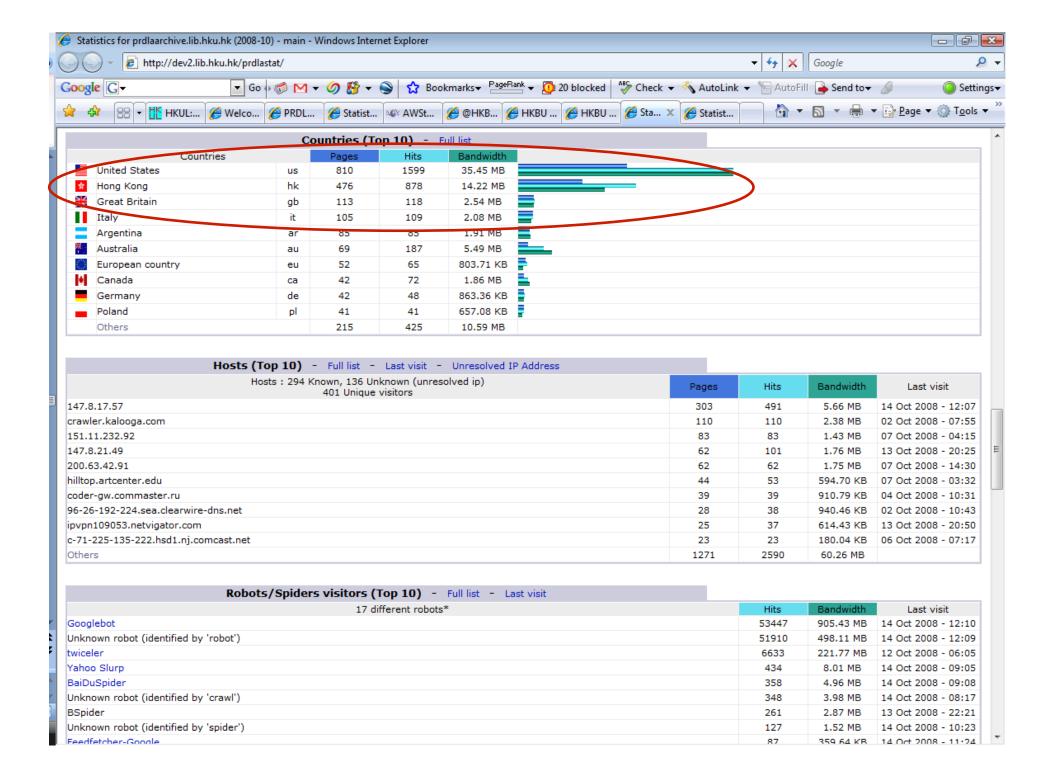

#### Oceania Digital Library (OdiL)

- Univ of Auckland
- Univ of Hawaii at Manoa
- UCSD

User Interface for OdiL

| Search Keyphrases (Top 10) Full list |        |         | Search Keywords (Top 10)  Full list |        |         |
|--------------------------------------|--------|---------|-------------------------------------|--------|---------|
| 252 different keyphrases             | Search | Percent | 571 different keywords              | Search | Percent |
| "index of/"inurl lib                 | 6      | 2 %     | of                                  | 14     | 1.5 %   |
| korea map                            | 4      | 1.3 %   | the                                 | 13     | 1.4 %   |
| "index of/ " inurl lib               | 3      | 1 %     | and                                 | 12     | 1.3 %   |
| ma hok tsun                          | 3      | 1 %     | in                                  | 9      | 1 %     |
| hoo hoo house                        | 3      | 1 %     | "index                              | 9      | 1 %     |
| ç¿ æ…§æ•                             | 3      | 1 %     | lib                                 | 9      | 1 %     |
| bernard yap chur jiun                | 3      | 1 %     | inurl                               | 8      | 0.9 %   |
| indianchild                          | 3      | 1 %     | lee                                 | 7      | 0.7 %   |
| prdla archive                        | 3      | 1 %     | hoo                                 | 6      | 0.6 %   |
| cheung neky                          | 2      | 0.6 %   | de                                  | 6      | 0.6 %   |
| Other phrases                        | 259    | 88.6 %  | Other words                         | 787    | 89.4 %  |