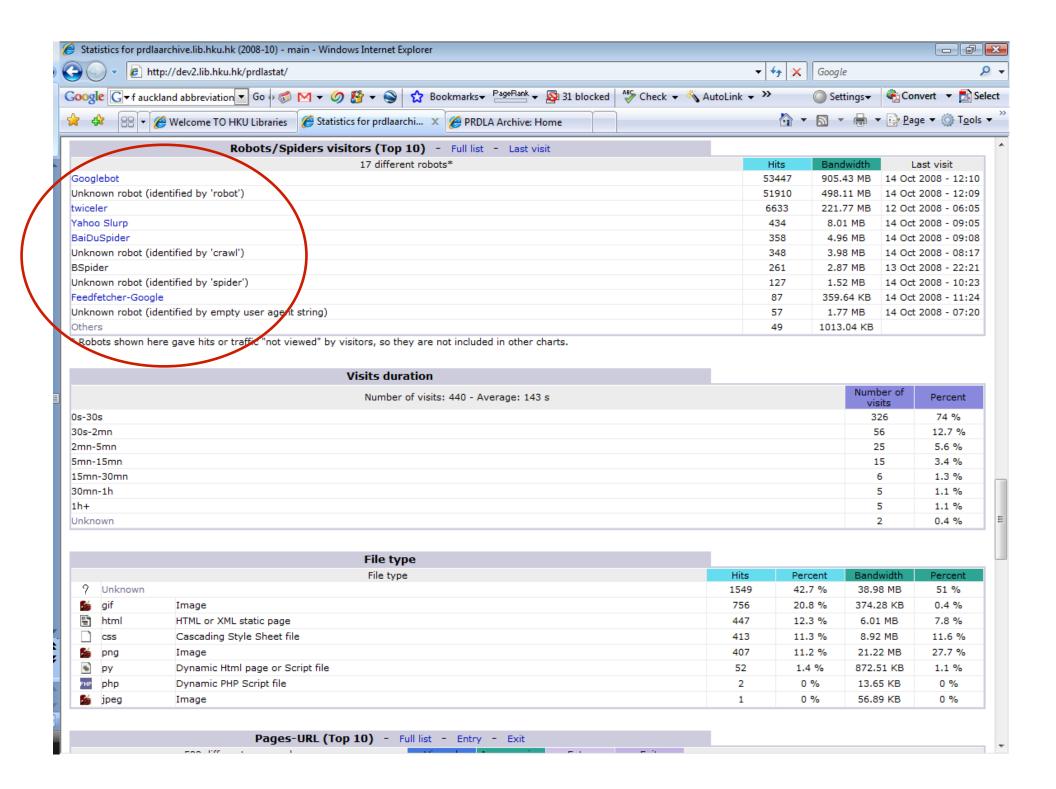

#### Oceania Digital Library (OdiL)

- Univ of Auckland
- Univ of Hawaii at Manoa
- UCSD

User Interface for OdiL

| Search Keyphrases (Top 10) Full list |        |         | Search Keywords (Top 10)  Full list |        |         |
|--------------------------------------|--------|---------|-------------------------------------|--------|---------|
| 252 different keyphrases             | Search | Percent | 571 different keywords              | Search | Percent |
| "index of/"inurl lib                 | 6      | 2 %     | of                                  | 14     | 1.5 %   |
| korea map                            | 4      | 1.3 %   | the                                 | 13     | 1.4 %   |
| "index of/ " inurl lib               | 3      | 1 %     | and                                 | 12     | 1.3 %   |
| ma hok tsun                          | 3      | 1 %     | in                                  | 9      | 1 %     |
| hoo hoo house                        | 3      | 1 %     | "index                              | 9      | 1 %     |
| ç¿ æ…§æ•                             | 3      | 1 %     | lib                                 | 9      | 1 %     |
| bernard yap chur jiun                | 3      | 1 %     | inurl                               | 8      | 0.9 %   |
| indianchild                          | 3      | 1 %     | lee                                 | 7      | 0.7 %   |
| prdla archive                        | 3      | 1 %     | hoo                                 | 6      | 0.6 %   |
| cheung neky                          | 2      | 0.6 %   | de                                  | 6      | 0.6 %   |
| Other phrases                        | 259    | 88.6 %  | Other words                         | 787    | 89.4 %  |