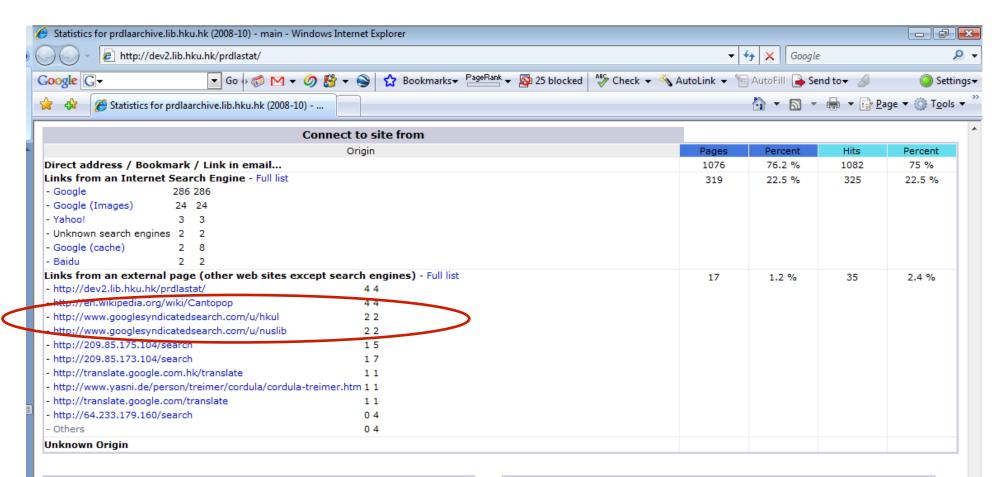

#### Oceania Digital Library (OdiL)

- Univ of Auckland
- Univ of Hawaii at Manoa
- UCSD

User Interface for OdiL

| Search Keyphrases (Top 10) Full list |        |         | Search Keywords (Top 10)  Full list |        |         |
|--------------------------------------|--------|---------|-------------------------------------|--------|---------|
| 252 different keyphrases             | Search | Percent | 571 different keywords              | Search | Percent |
| "index of/"inurl lib                 | 6      | 2 %     | of                                  | 14     | 1.5 %   |
| korea map                            | 4      | 1.3 %   | the                                 | 13     | 1.4 %   |
| "index of/ " inurl lib               | 3      | 1 %     | and                                 | 12     | 1.3 %   |
| ma hok tsun                          | 3      | 1 %     | in                                  | 9      | 1 %     |
| hoo hoo house                        | 3      | 1 %     | "index                              | 9      | 1 %     |
| ç¿ æ…§æ•                             | 3      | 1 %     | lib                                 | 9      | 1 %     |
| bernard yap chur jiun                | 3      | 1 %     | inurl                               | 8      | 0.9 %   |
| indianchild                          | 3      | 1 %     | lee                                 | 7      | 0.7 %   |
| prdla archive                        | 3      | 1 %     | hoo                                 | 6      | 0.6 %   |
| cheung neky                          | 2      | 0.6 %   | de                                  | 6      | 0.6 %   |
| Other phrases                        | 259    | 88.6 %  | Other words                         | 787    | 89.4 %  |