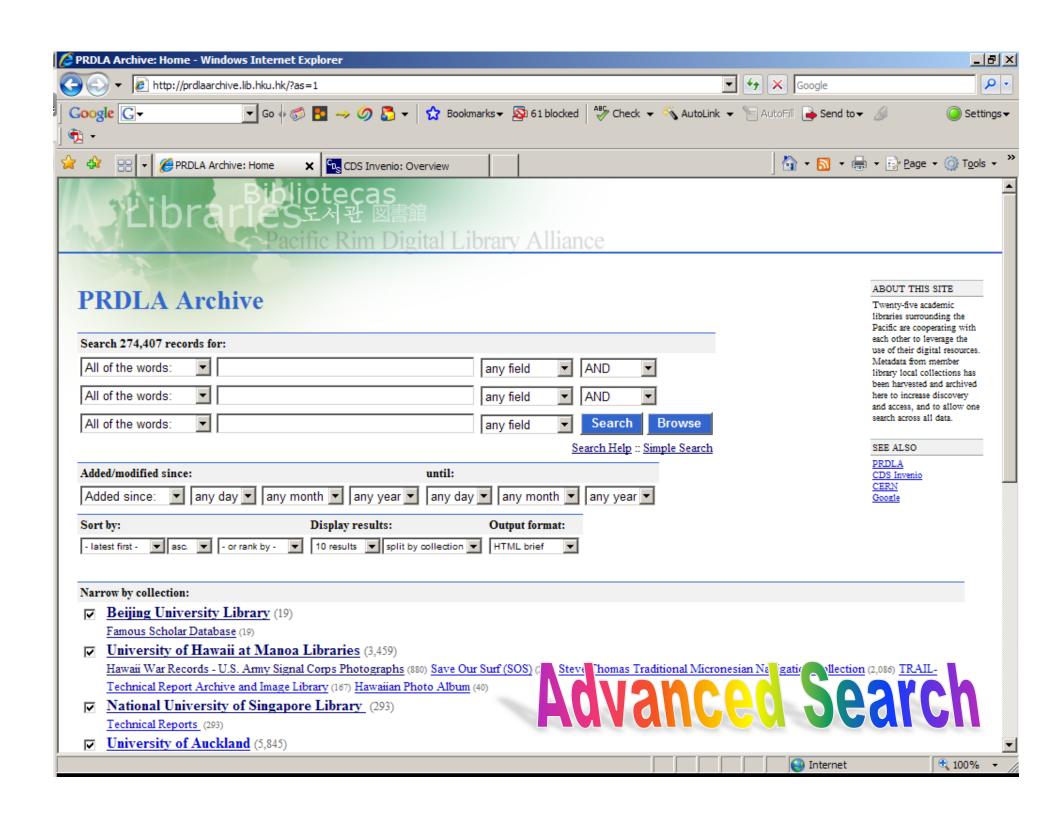

#### **OAI Pilot Project**

- Project Team & Chair
- HKU to host "PRDLA Archive"
- Harvest from 24 members
- OAI-PMH & DSpace platform
- Project: Apr 2006 ~ Mar 2007

#### 2006~07 Progress

- Dspace → CDS Invenio
  - Fast searching ~ 1,500,000 records
  - GNU s/w, free license
  - Easier to customize
  - Multilanguage interface

#### **Invenio Possibilities**

- Parallel searching on external collections
- Allow commenting/reviewing on items
- Save records to Basket
  - Allow batch export & email
- Allow emailing of item
- Administrator can set up groups of similarinterest users
- Fulltext indexing
- Each collection, its own look & feel