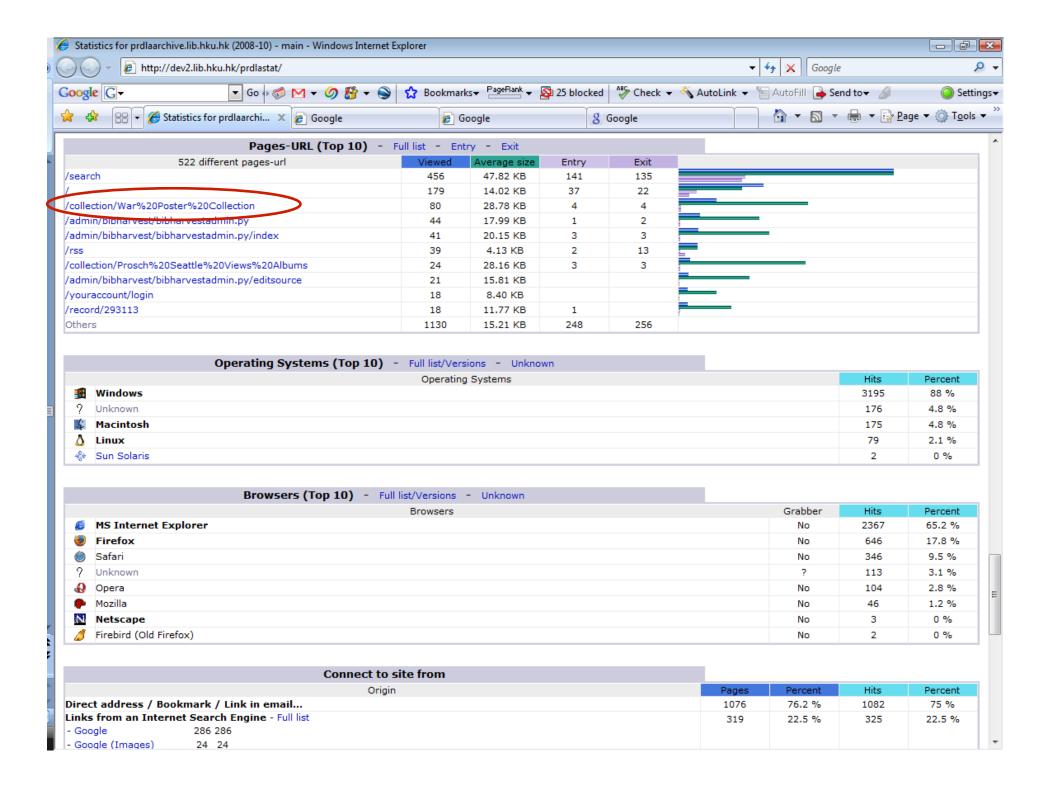

#### Oceania Digital Library (OdiL)

- Univ of Auckland
- Univ of Hawaii at Manoa
- UCSD

User Interface for OdiL

| Search Keyphrases (Top 10) Full list |        |         | Search Keywords (Top 10)  Full list |        |         |
|--------------------------------------|--------|---------|-------------------------------------|--------|---------|
| 252 different keyphrases             | Search | Percent | 571 different keywords              | Search | Percent |
| "index of/"inurl lib                 | 6      | 2 %     | of                                  | 14     | 1.5 %   |
| korea map                            | 4      | 1.3 %   | the                                 | 13     | 1.4 %   |
| "index of/ " inurl lib               | 3      | 1 %     | and                                 | 12     | 1.3 %   |
| ma hok tsun                          | 3      | 1 %     | in                                  | 9      | 1 %     |
| hoo hoo house                        | 3      | 1 %     | "index                              | 9      | 1 %     |
| ç¿ æ…§æ•                             | 3      | 1 %     | lib                                 | 9      | 1 %     |
| bernard yap chur jiun                | 3      | 1 %     | inurl                               | 8      | 0.9 %   |
| indianchild                          | 3      | 1 %     | lee                                 | 7      | 0.7 %   |
| prdla archive                        | 3      | 1 %     | hoo                                 | 6      | 0.6 %   |
| cheung neky                          | 2      | 0.6 %   | de                                  | 6      | 0.6 %   |
| Other phrases                        | 259    | 88.6 %  | Other words                         | 787    | 89.4 %  |