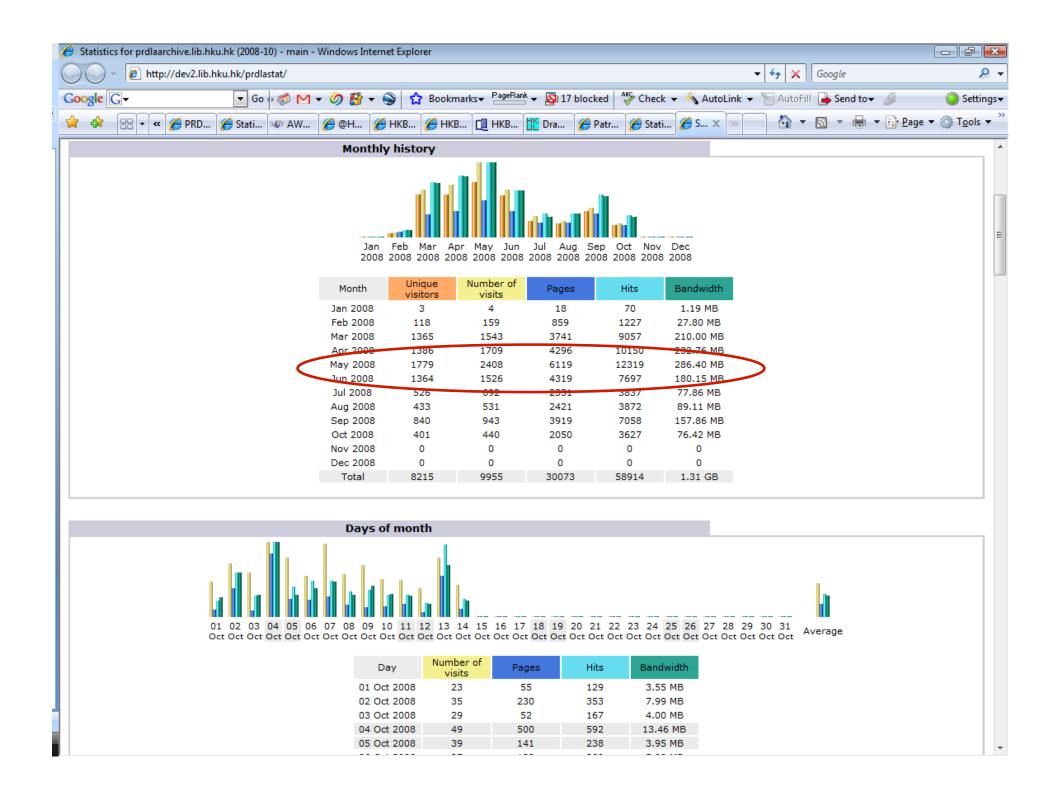

#### Survey Results (7 responses)

- Collection not large enough to produce relevant results
- Harvest complete metadata (not just oai\_dc)
- "similarity" function needs to be explained
- "Browse" function confusing
- "Usage Statistics" page accurate?
- Purposeful searches could be done
- Multi-language good
- Archive should be released to the public