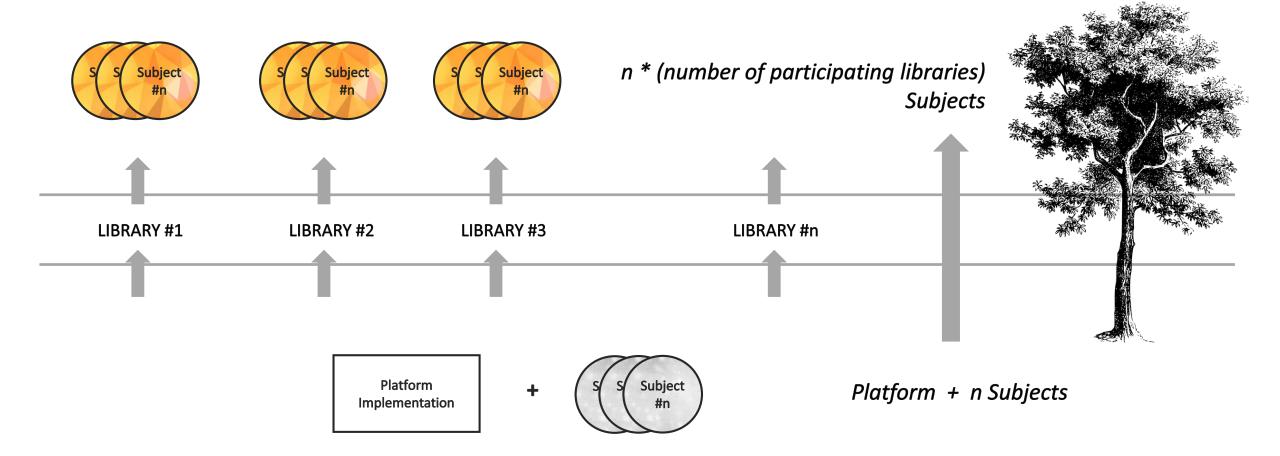

### Introduction to SICS: Scholarly Information Curation Service

- Provide online research guides for each major/department
  - Offer subject-specific updates on recent scholarly & research information
  - Enable convenient access to subject-specific databases and other information sources
- Automate processes and provide easy-to-use interfaces
  - Automate collecting/formatting/representing information
  - Let librarians focus on information and service quality