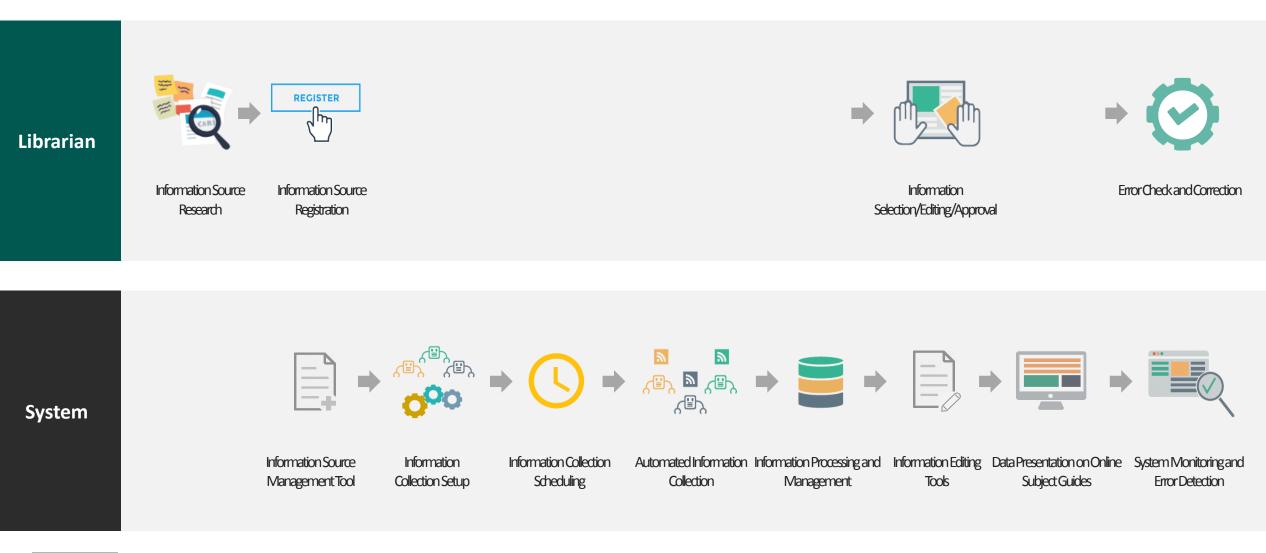

### Introduction to SICS: Scholarly Information Curation Service

- Provide online research guides for each major/department
  - Offer subject-specific updates on recent scholarly & research information
  - Enable convenient access to subject-specific databases and other information sources
- Automate processes and provide easy-to-use interfaces
  - Automate collecting/formatting/representing information
  - Let librarians focus on information and service quality