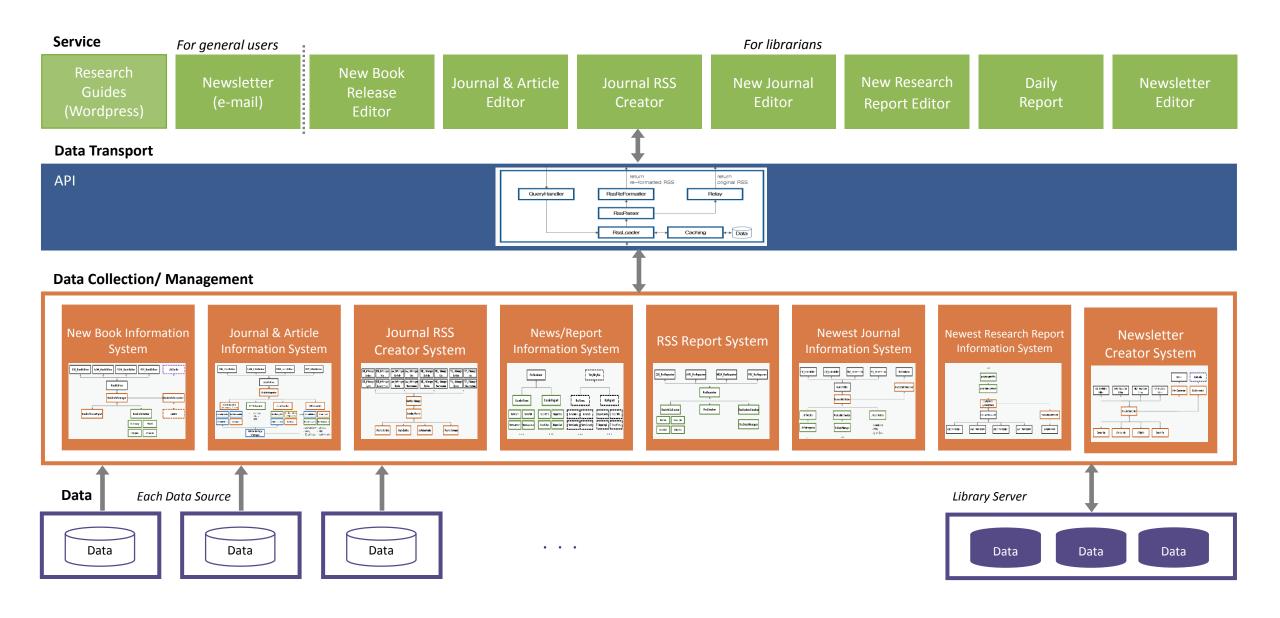

### Introduction to SICS: Scholarly Information Curation Service

- Provide online research guides for each major/department
  - Offer subject-specific updates on recent scholarly & research information
  - Enable convenient access to subject-specific databases and other information sources
- Automate processes and provide easy-to-use interfaces
  - Automate collecting/formatting/representing information
  - Let librarians focus on information and service quality