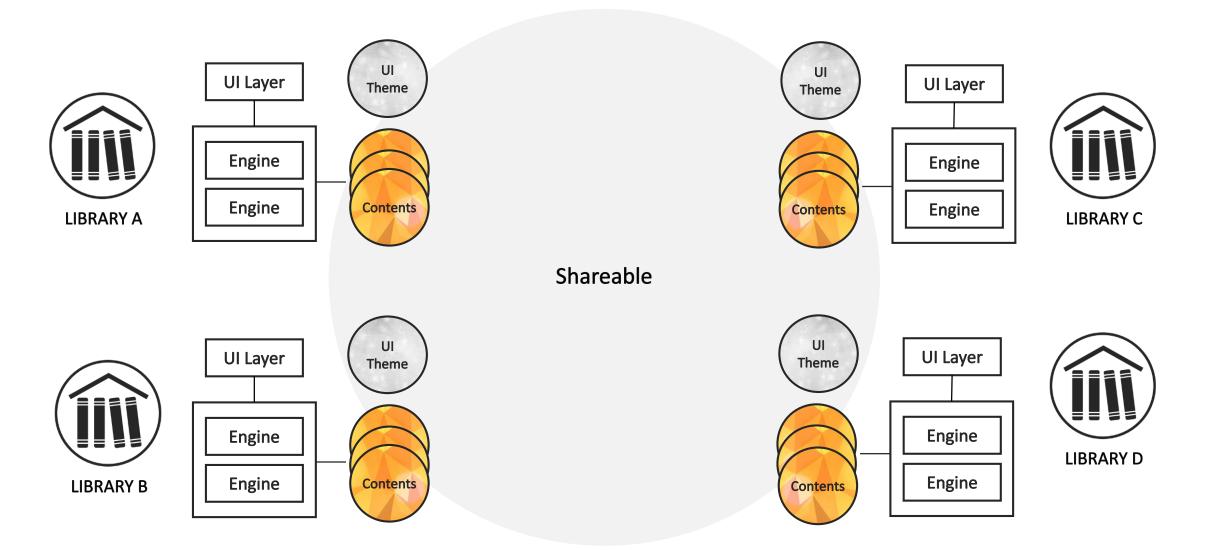

| Law             | Media & Communication | Psychology             |
|------------------------|-----------------|-----------------------|------------------------|
| <b>708</b> sources     | 675 sources     | 580 sources           | <b>948</b> sources     |
| <b>30,795</b> articles | 19,109 articles | 14,322 articles       | <b>38,282</b> articles |
| Economics              | Education       | Linguistics           | Politics               |
| 881 sources            | 878 sources     | 470 sources           | 764 sources            |
| 28,343 articles        | 26,796 articles | 15,221 articles       | 18,117 articles        |

#### **Public Administration**

673 sources 21,085 articles

6,600 sources 207,000 articles



# **Building SICS Platform**



# **Ecosystem and Collaboration**





### **Collaboration Procedure**





#### **Collaboration Case**

- Gangneung-Wonju National University Library
- 2018.11 Inquiry
- 2019.01 Confirm
- 2019.02 System Setup
- 2019.02 Contents Setup
- 2019.03 Service Open





Gets More by Keeping Less Inside and Sharing Its Resources with Others



#### Benefits



n \* (number of participating libraries) Subjects

Start service immediately using contents have been collected by other universities





#### More Partnerships and Collaborations Among Libraries and Universities



Technical Cooperation



System/Service Co-development

#### Improve Platform and Build Cooperational Foundation



More Expandable Platform

 $\checkmark$  More flexible platform that efficiently delivers research services among institutions



**Better Usability