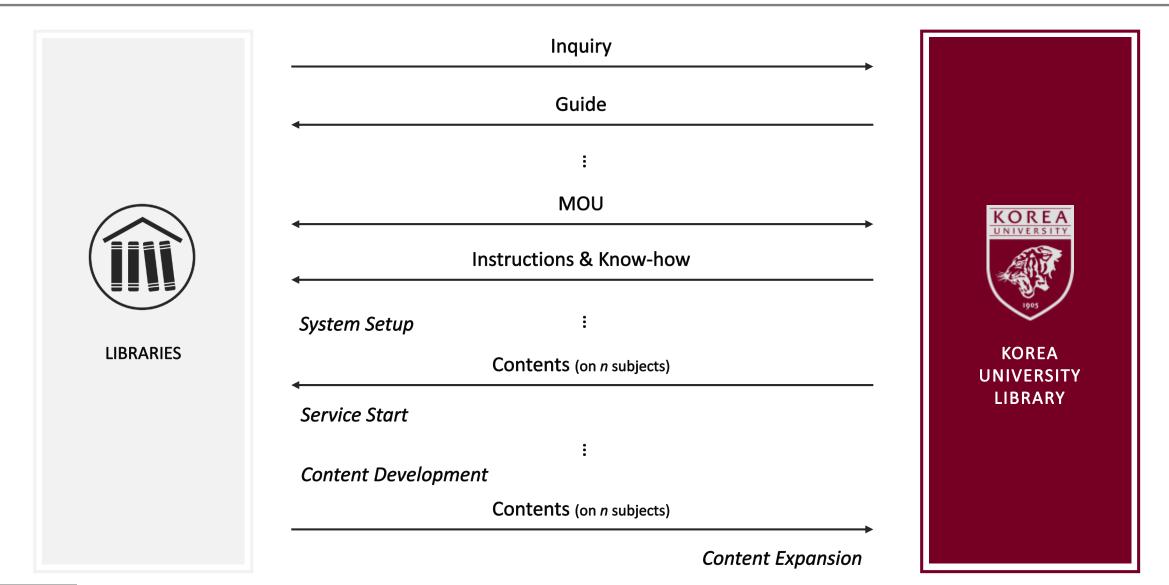

### Introduction to SICS: Scholarly Information Curation Service

- Provide online research guides for each major/department
  - Offer subject-specific updates on recent scholarly & research information
  - Enable convenient access to subject-specific databases and other information sources
- Automate processes and provide easy-to-use interfaces
  - Automate collecting/formatting/representing information
  - Let librarians focus on information and service quality