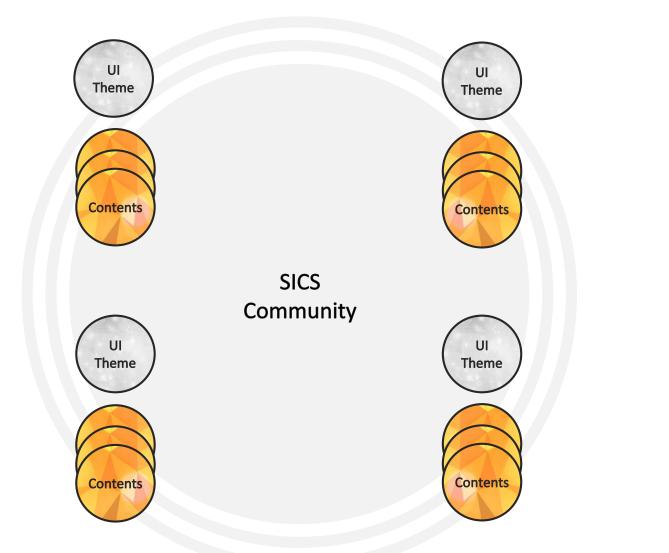

### Introduction to SICS: Scholarly Information Curation Service

- Provide online research guides for each major/department
  - Offer subject-specific updates on recent scholarly & research information
  - Enable convenient access to subject-specific databases and other information sources
- Automate processes and provide easy-to-use interfaces
  - Automate collecting/formatting/representing information
  - Let librarians focus on information and service quality