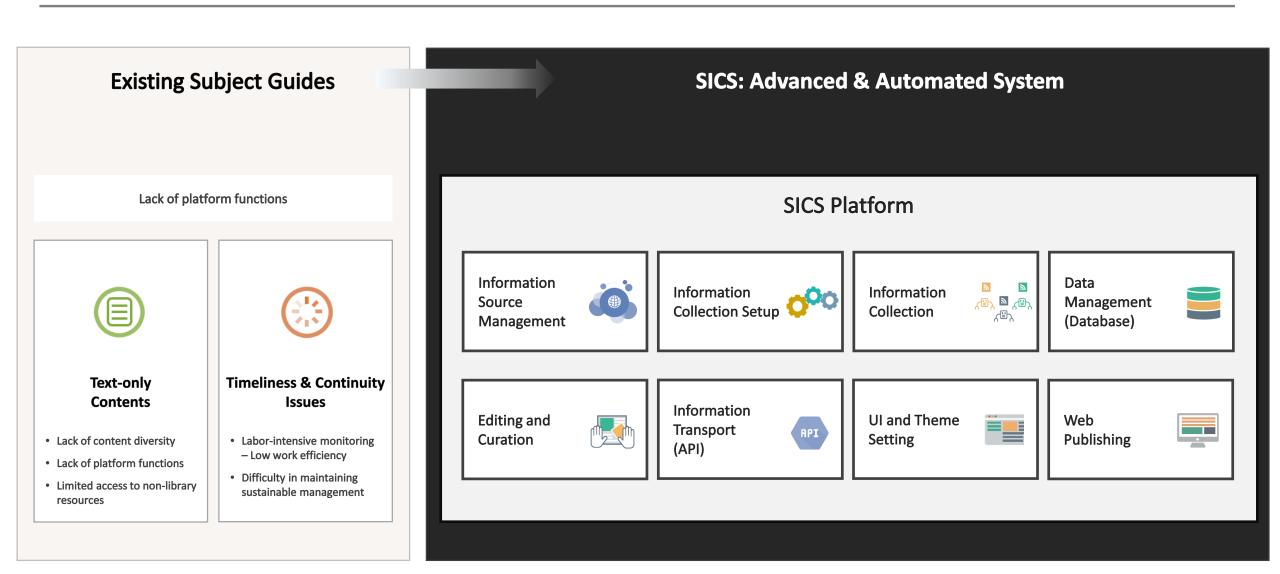

#### Background: Researchers' Needs & Librarians' Needs

### Introduction to SICS: Scholarly Information Curation Service

- Provide online research guides for each major/department
  - Offer subject-specific updates on recent scholarly & research information
  - Enable convenient access to subject-specific databases and other information sources
- Automate processes and provide easy-to-use interfaces
  - Automate collecting/formatting/representing information
  - Let librarians focus on information and service quality