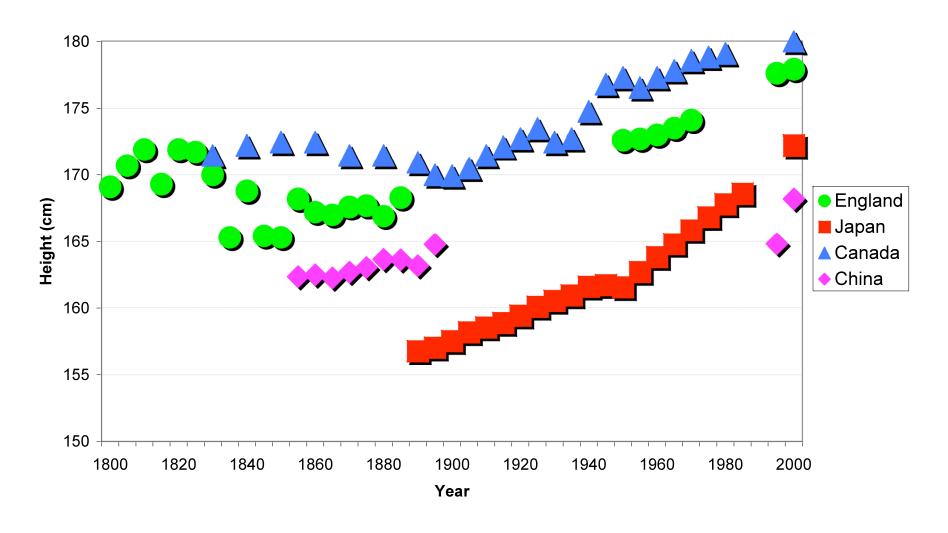

| .3            |  |  |
|       | pon         | 1         | .3      | .3            |  |  |
|       | sew         | 1         | .3      | .3            |  |  |
|       | yee         | 1         | .3      | .3            |  |  |
|       | yue         | 1         | .3      | .3            |  |  |
|       | Total       | 357       | 100.0   | 100.0         |  |  |

#### **Different Patterns between Lineages**

Moys from Ou Foon in Taishan: 302 persons Lees from Hang Mee in Zhongshan: 239 persons



Destination places of Moys: Vancouver, Victoria, Toronto, and Montreal

Destination places of Lees: Vancouver and Victoria

#### Male Chinese immigrants: mean height by birth cohort



#### Chinese adult male height compared



#### Canada, China, Japan, England: male adult height, 1800-2000







#### Library and Archives Canada

www.collectionscanada.gc.ca

Français Home Contact Us Help Search

Home > Exploration and Settlement > Immigrants from China

Introduction

Search

Search Help

Comments

#### **Immigrants from China**

#### Introduction

The Government of Canada created documents specifically for new arrivals from China. This research tool provides access to 98,361 references to Chinese immigrants who arrived in Canada between 1885 and 1949. The names were extracted from three different series of records.

The General Registers of Chinese Immigration, 1885–1949 list all immigrants of Chinese origin arriving in Canada between 1885 and 1949. They were indexed by the Department of History at the University of British Columbia (<a href="www.ubc.ca/">www.ubc.ca/</a>). Th