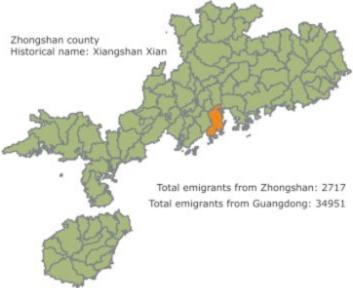

#### Total Emigrants from Zhongshan to Canada between 1910-1949

Number of emigrants by county or city

| County                                                                                                                                            | Count                                                             | County                                                                                                              | Count                                                                        |
|---------------------------------------------------------------------------------------------------------------------------------------------------|-------------------------------------------------------------------|---------------------------------------------------------------------------------------------------------------------|------------------------------------------------------------------------------|
| Boluo<br>Maoming<br>Yingde<br>Gaoyao<br>Huizhou<br>Yangjiang<br>Qingyuan<br>Sanshui<br>Chaozhou<br>Xinan (Shenzhen city)<br>Guangzhou<br>Dongguan | 1<br>1<br>3<br>3<br>3<br>4<br>4<br>4<br>9<br>14<br>15<br>27<br>29 | Huanxian<br>Nanhai<br>Shunde<br>Zengcheng<br>Heshan<br>Enping<br>Panyu<br>Zhongshan<br>Xinhul<br>Kaiping<br>Taishan | 55<br>59<br>95<br>218<br>973<br>1597<br>2616<br>2717<br>4746<br>5849<br>1582 |

Produced by UBC Geography- Prof. Sally Hermansen, Maria Ho, Edith Tam, Jeremy Alexander

Zhongshan migrants: 7.8% of all Cantonese migrants

# Zhongshan County, Guangdong

- Xiangshan County--renamed Zhongshan in 1925 for Sun Yatsen, known as Sun Zhongshan
- Native place of over 600,000 Overseas Chinese
- Variant Spellings for "Xiangshan" in Register: Heung Shan, Hong San, Hing San, Hing Sun, Han San, Hang San, Hang Sun, Hong Sin, most common variant: Hong San
- Hang Mee is the number one ranking sending village within Zhongshan
- Other top villages include: Doo Tow, Lung doo, Sack Kee, Shang Chun, Shang Tong, Lew How, On Tong, Sun Chun, Ow Kai, Bak Toy