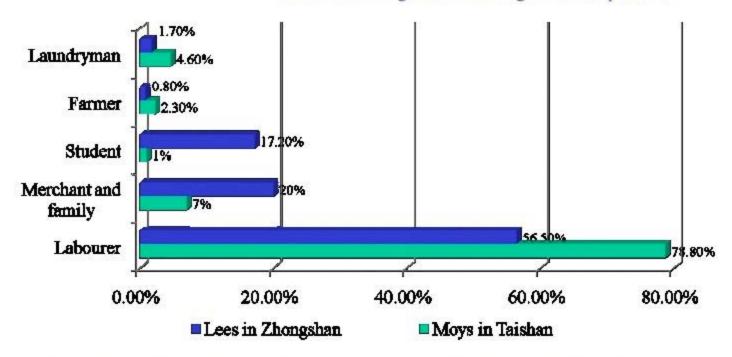

| 2         | .6      | .6            |  |  |
|       | chiu        | 1         | .3      | .3            |  |  |
|       | chung       | 1         | .3      | .3            |  |  |
|       | doo         | 1         | .3      | .3            |  |  |
|       | ko          | 1         | .3      | .3            |  |  |
|       | pon         | 1         | .3      | .3            |  |  |
|       | sew         | 1         | .3      | .3            |  |  |
|       | yee         | 1         | .3      | .3            |  |  |
|       | yue         | 1         | .3      | .3            |  |  |
|       | Total       | 357       | 100.0   | 100.0         |  |  |

#### **Different Patterns between Lineages**

Moys from Ou Foon in Taishan: 302 persons Lees from Hang Mee in Zhongshan: 239 persons



Destination places of Moys: Vancouver, Victoria, Toronto, and Montreal

Destination places of Lees: Vancouver and Victoria

#### Male Chinese immigrants: mean height by birth cohort



#### Chinese adult male height compared



#### Canada, China, Japan, England: male adult height, 1800-2000







#### Library and Archives Canada

www.collectionscanada.gc.ca

Français Home Contact Us Help Search

Home > Exploration and Settlement > Immigrants from China

Introduction

Search

Search Help

Comments

#### **Immigrants from China**

#### Introduction

The Government of Canada created documents specifically for new arrivals from China. This research tool provides access to 98,361 references to Chinese immigrants who arrived in Canada between 1885 and 1949. The names were extracted from thre