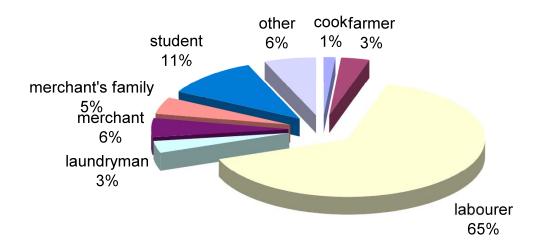

| 88              | 72                 |



# Canada's Chinese immigration restriction legislation:

- 1885 \$50 head tax
- 1900 \$100 head tax
- 1903 \$500 head tax
- 1923 limited entry (exclusion)
- 1949 exclusion legislation repealed

# Variables in database:

- Name
- Age
- Sex
- Registration port
- Registration date
- Fee paid
- Occupation

- Birthplace
- Last residence
- Arrival port
- Arrival date
- Name of ship
- Height
- Remarks

#### **Chinese immigrants to Canada 1851-1949**



#### **Chinese immigrants to Canada by sex**



#### Chinese immigrants to Canada by age



#### **Occupations of Chinese immigrants**





#### Population of Chinese origin, 1871-1951: Canada, BC





#### Percentage of Total Chinese Emigrants between 1910-1949 by Province



Zangmu'araha

|                           | Province  | Count | Percentag |
|---------------------------|-----------|-------|-----------|
| Percentage of emigrants   | Guangxi   | 1     | 0.003     |
| 0.000000                  | Guizhou   | 1     | 0.003     |
| 0.00000                   | Shannxi   | 1     | 0.003     |
| < 0.005                   | Henan     | 2     | 0.005     |
|                           | Jiangxi   | 2     | 0.005     |
| 0.008-0.016               | Hunan     | 3     | 0.008     |
| Ta Control of the Control | Shandong  | 3     | 0.008     |
| 0.030-0.040               | Fujian    | 6     | 0.016     |
| 100 May 10 100 ST 440A