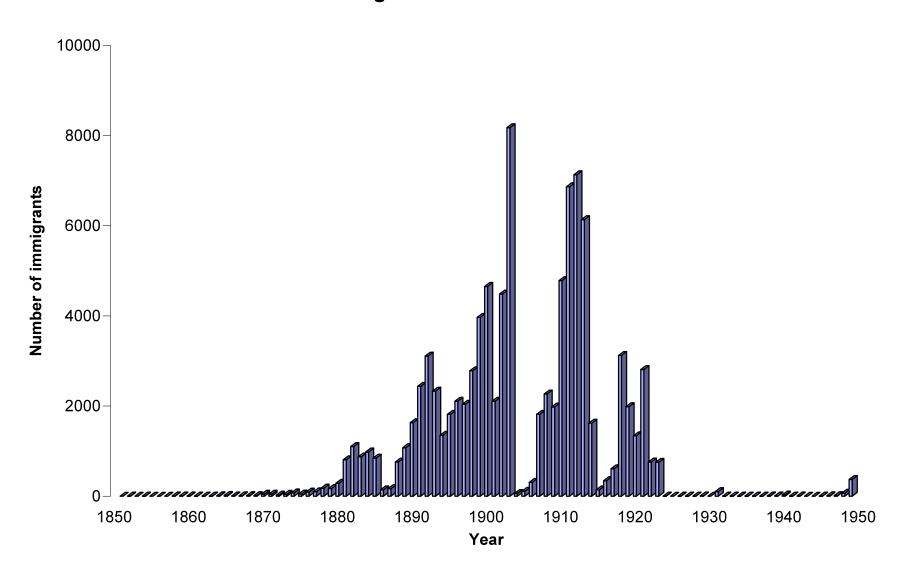

| 88              | 72                 |



# Canada's Chinese immigration restriction legislation:

- 1885 \$50 head tax
- 1900 \$100 head tax
- 1903 \$500 head tax
- 1923 limited entry (exclusion)
- 1949 exclusion legislation repealed

# Variables in database:

- Name
- Age
- Sex
- Registration port
- Registration date
- Fee paid
- Occupation

- Birthplace
- Last residence
- Arrival port
- Arrival date
- Name of ship
- Height
- Remarks

#### **Chinese immigrants to Canada 1851-1949**



#### **Chinese immigrants to Canada by sex**



#### Chinese immigrants to Canada by age



#### **Occupations of Chinese immigrants**





#### Population of Chinese origin, 1871-1951: Canada, BC





#### Percentage of Total Chinese Emigrants between 1910-1949 by Province



Zangmu'araha

|                           | Province  | Count | Percentag |
|---------------------------|-----------|-------|-----------|
| Percentage of emigrants   | Guangxi   | 1     | 0.003     |
| 0.000000                  | Guizhou   | 1     | 0.003     |
| 0.00000                   | Shannxi   | 1     | 0.003     |
| < 0.005                   | Henan     | 2     | 0.005     |
|                           | Jiangxi   | 2     | 0.005     |
| 0.008-0.016               | Hunan     | 3     | 0.008     |
| Ta Contr