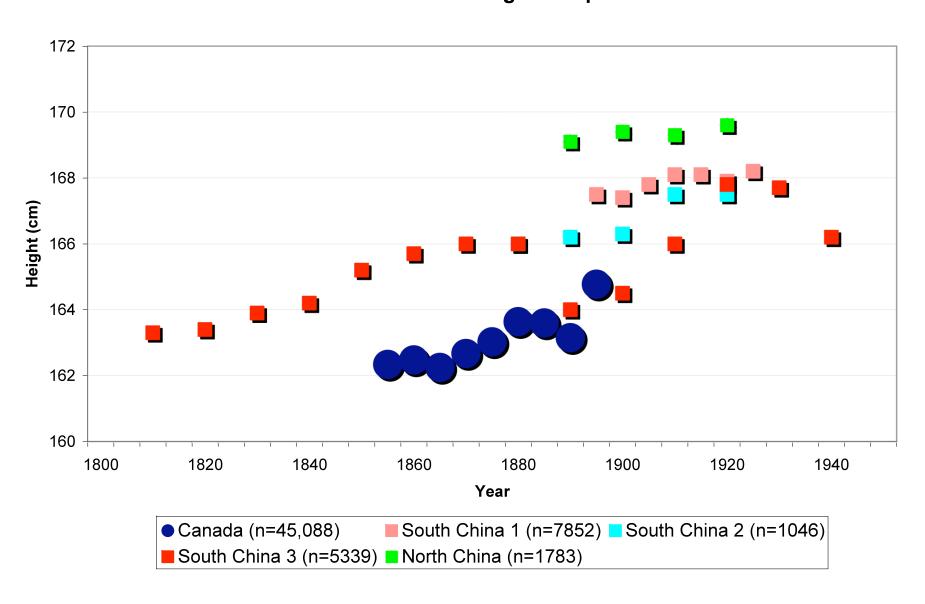

| .3            |  |  |
|       | ko          | 1         | .3      | .3            |  |  |
|       | pon         | 1         | .3      | .3            |  |  |
|       | sew         | 1         | .3      | .3            |  |  |
|       | yee         | 1         | .3      | .3            |  |  |
|       | yue         | 1         | .3      | .3            |  |  |
|       | Total       | 357       | 100.0   | 100.0         |  |  |

#### **Different Patterns between Lineages**

Moys from Ou Foon in Taishan: 302 persons Lees from Hang Mee in Zhongshan: 239 persons



Destination places of Moys: Vancouver, Victoria, Toronto, and Montreal

Destination places of Lees: Vancouver and Victoria

#### Male Chinese immigrants: mean height by birth cohort



#### Chinese adult male height compared



#### Canada, China, Japan, England: male adult height, 1800-2000







#### Library and Archives Canada

www.collectionscanada.gc.ca

Français Home Contact Us Help Search

Home > Exploration and Settlement > Immigrants from China

Introduction

Search

Search Help

Comments

#### **Immigrants from China**

#### Introduction

The Government of Canada created documents specifically for new arrivals from China. This research tool provides access to 98,361 references to Chinese immigrants who arrived in Canada between 1885 and 1949. The names were extracted from three different series of records.

The General Registers of Chinese Immigration, 1885–1949 list all immigrants of Chinese origin arriving in Canada between 1885 and 1949. They were indexed by the Department of History at the Univer