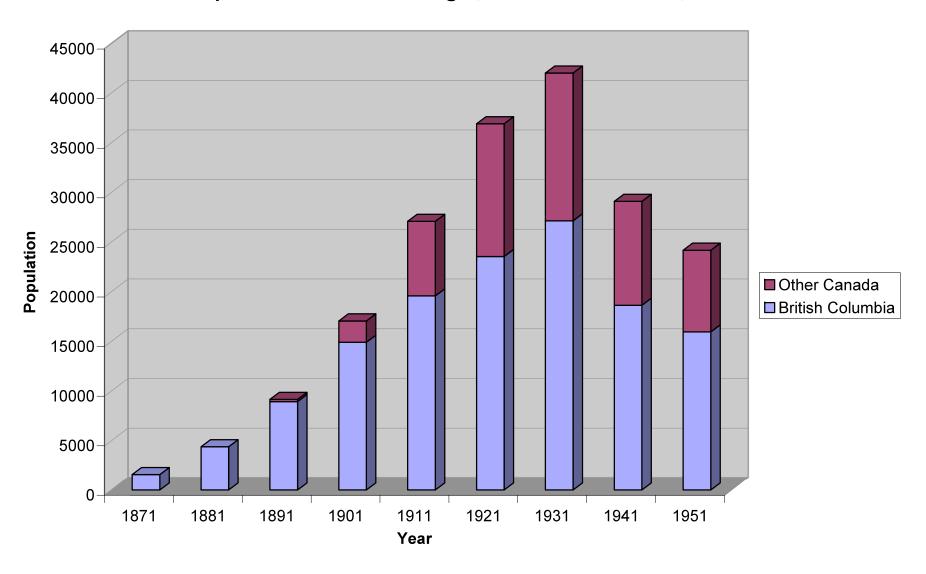

| 88              | 72                 |



# Canada's Chinese immigration restriction legislation:

- 1885 \$50 head tax
- 1900 \$100 head tax
- 1903 \$500 head tax
- 1923 limited entry (exclusion)
- 1949 exclusion legislation repealed

# Variables in database:

- Name
- Age
- Sex
- Registration port
- Registration date
- Fee paid
- Occupation

- Birthplace
- Last residence
- Arrival port
- Arrival date
- Name of ship
- Height
- Remarks

#### **Chinese immigrants to Canada 1851-1949**



#### **Chinese immigrants to Canada by sex**



#### Chinese immigrants to Canada by age



#### **Occupations of Chinese immigrants**





#### Population of Chinese origin, 1871-1951: Canada, BC





#### Percentage of Total Chinese Emigrants between 1910-1949 by Province



Zangmu'araha

|                           | Province  | Count | Percentag |
|---------------------------|-----------|-------|-----------|
| Percentage of emigrants   | Guangxi   | 1     | 0.003     |
| 0.000000                  | Guizhou   | 1     | 0.003     |
| 0.00000                   | Shannxi   | 1     | 0.003     |
| < 0.005                   | Henan     | 2     | 0.005     |
|                           | Jiangxi   | 2     | 0.005     |
| 0.008-0.016               | Hunan     | 3     | 0.008     |
| Ta Control of the Control | Shandong  | 3     | 0.008     |
| 0.030-0.040               | Fujian    | 6     | 0.016     |
| 100 May 10 100 ST 440A    | Sichuan   | 11    | 0.030     |
| 96.109