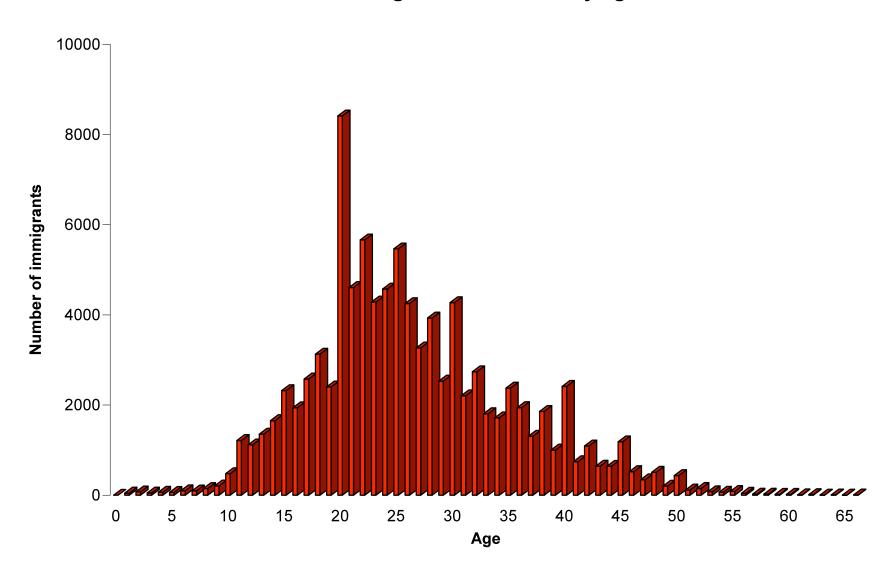

| 88              | 72                 |



# Canada's Chinese immigration restriction legislation:

- 1885 \$50 head tax
- 1900 \$100 head tax
- 1903 \$500 head tax
- 1923 limited entry (exclusion)
- 1949 exclusion legislation repealed

# Variables in database:

- Name
- Age
- Sex
- Registration port
- Registration date
- Fee paid
- Occupation

- Birthplace
- Last residence
- Arrival port
- Arrival date
- Name of ship
- Height
- Remarks

#### **Chinese immigrants to Canada 1851-1949**



#### **Chinese immigrants to Canada by sex**



#### Chinese immigrants to Canada by age



#### **Occupations of Chinese immigrants**





#### Population of Chinese origin, 1871-1951: Canada, BC





#### Percentage of Total Chinese Emigrants between 1910-1949 by Province



Zangmu'araha

|                           | Province  | Count | Percentag |
|---------------------------|-----------|-------|-----------|
| Percentage of emigrants   | Guangxi   | 1     | 0.003     |
| 0.000000                  | Guizhou   | 1     | 0.003     |
| 0.00000                   | Shannxi   | 1     | 0.003     |
| < 0.005                   | Henan     | 2     | 0.005     |
|                           | Jiangxi   | 2     | 0.005     |
| 0.008-0.016               | Hunan     | 3     | 0.008     |
| Ta Control of the Control | Shandong  | 3     | 0.008     |
| 0.030-0.040               | Fujian