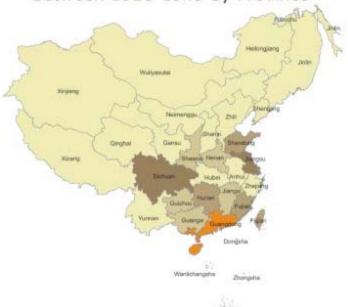

#### Percentage of Total Chinese Emigrants between 1910-1949 by Province

Zangmu'araha

|                           | Province  | Count | Percentag |
|---------------------------|-----------|-------|-----------|
| Percentage of emigrants   | Guangxi   | 1     | 0.003     |
| 0.000000                  | Guizhou   | 1     | 0.003     |
| 0.00000                   | Shannxi   | 1     | 0.003     |
| < 0.005                   | Henan     | 2     | 0.005     |
|                           | Jiangxi   | 2     | 0.005     |
| 0.008-0.016               | Hunan     | 3     | 0.008     |
| Ta Control of the Control | Shandong  | 3     | 0.008     |
| 0.030-0.040               | Fujian    | 6     | 0.016     |
| 100 May 10 100 ST 440A    | Sichuan   | 11    | 0.030     |
| 96.109                    | Jiangsu   | 14    | 0.039     |
|                           | Guangdong | 34951 | 96.109    |