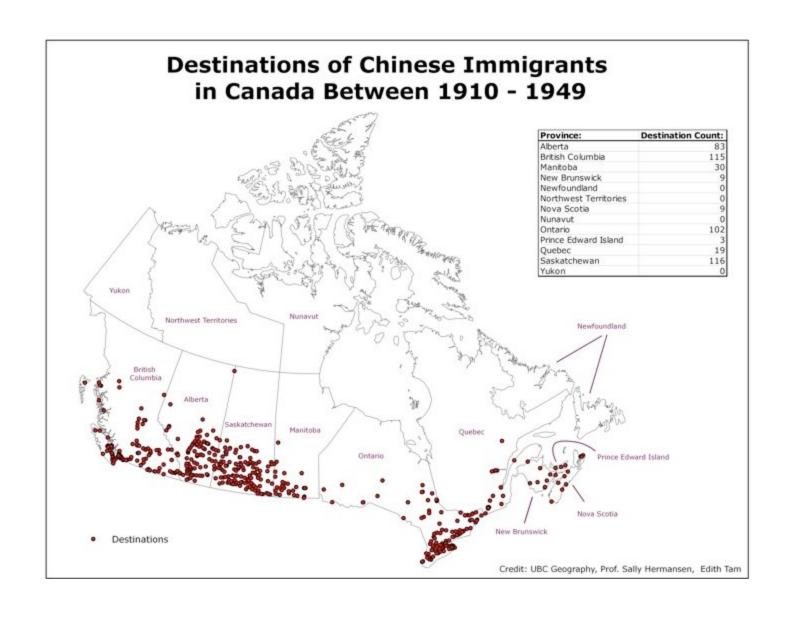

#### Percentage of Total Chinese Emigrants between 1910-1949 by Province

Zangmu'araha

|                           | Province  | Count | Percentag |
|---------------------------|-----------|-------|-----------|
| Percentage of emigrants   | Guangxi   | 1     | 0.003     |
| 0.000000                  | Guizhou   | 1     | 0.003     |
| 0.00000                   | Shannxi   | 1     | 0.003     |
| < 0.005                   | Henan     | 2     | 0.005     |
|                           | Jiangxi   | 2     | 0.005     |
| 0.008-0.016               | Hunan     | 3     | 0.008     |
| Ta Control of the Control | Shandong  | 3     | 0.008     |
| 0.030-0.040               | Fujian    | 6     | 0.016     |
| 100 May 10 100 ST 440A    | Sichuan   | 11    | 0.030     |
| 96.109                    | Jiangsu   | 14    | 0.039     |
|                           | Guangdong | 34951 | 96.109    |