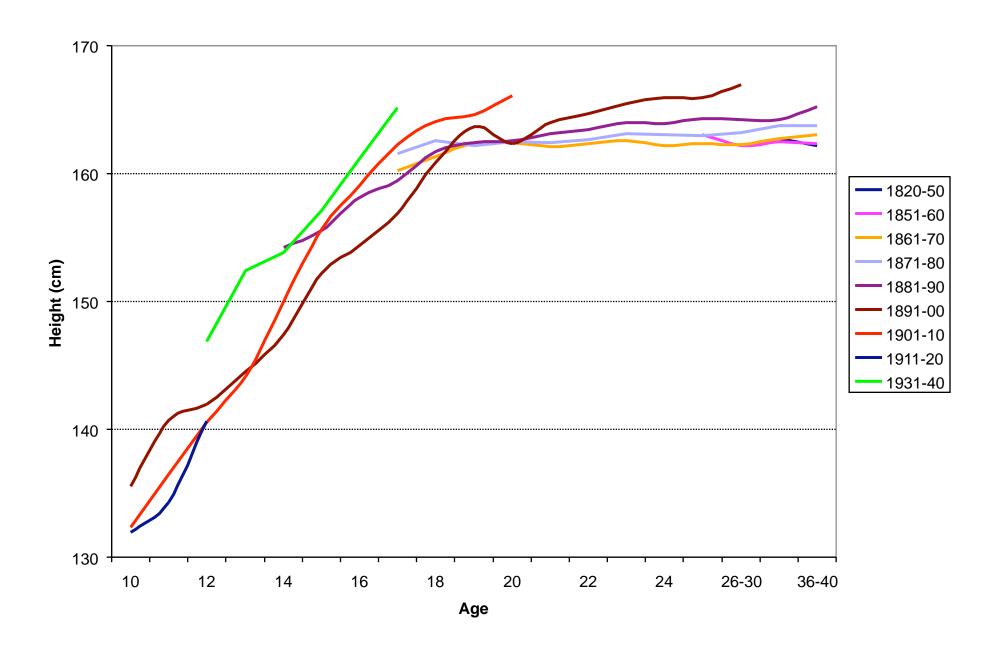

#### **Chinese immigrants to Canada 1851-1949**

#### **Chinese immigrants to Canada by sex**

#### Chinese immigrants to Canada by age