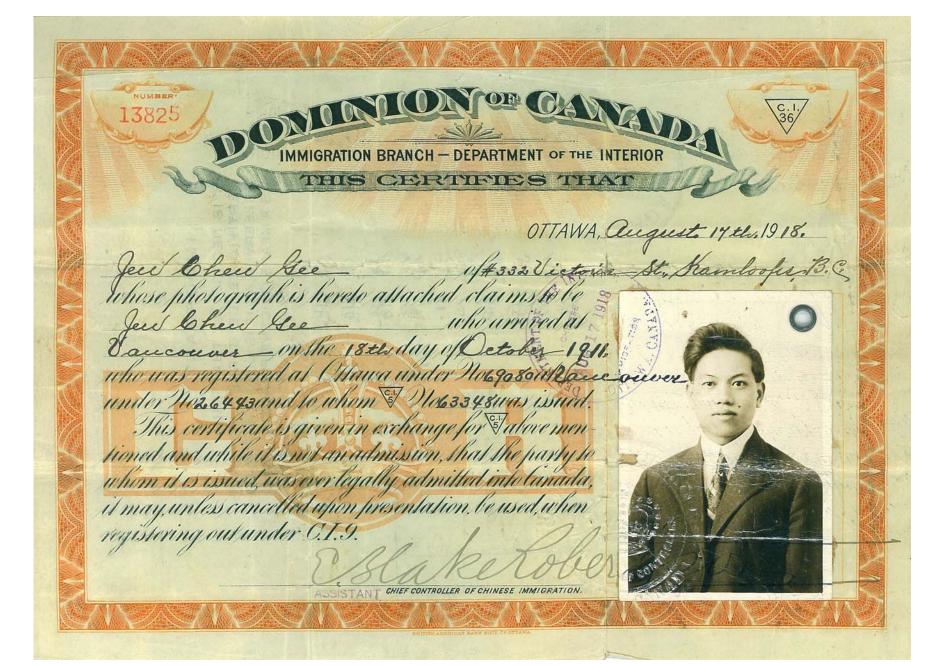

# Variables in database:

- Name
- Age
- Sex
- Registration port
- Registration date
- Fee paid
- Occupation

- Birthplace
- Last residence
- Arrival port
- Arrival date
- Name of ship
- Height
- Remarks